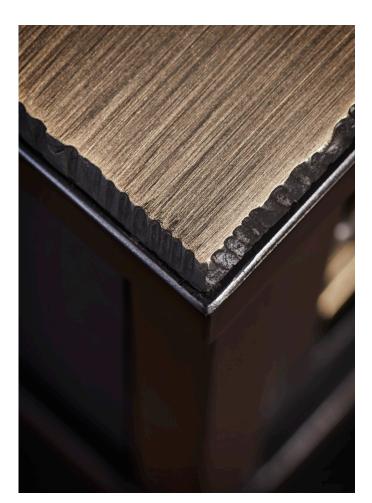

# RONDELLE SIDE TABLE

MODEL NO: 10080901

Hand blown, clear glass crystal rondelle drawer face on metal frame with wood panels, leather lined shelf and wood drawer, metal hardware details with flame cut metal top.

### AS SHOWN (IN PHOTO)

Metal - frame: oil rubbed blacked steel top: antique brass glass hardware: brass Wood - ebonized ash

Leather - black