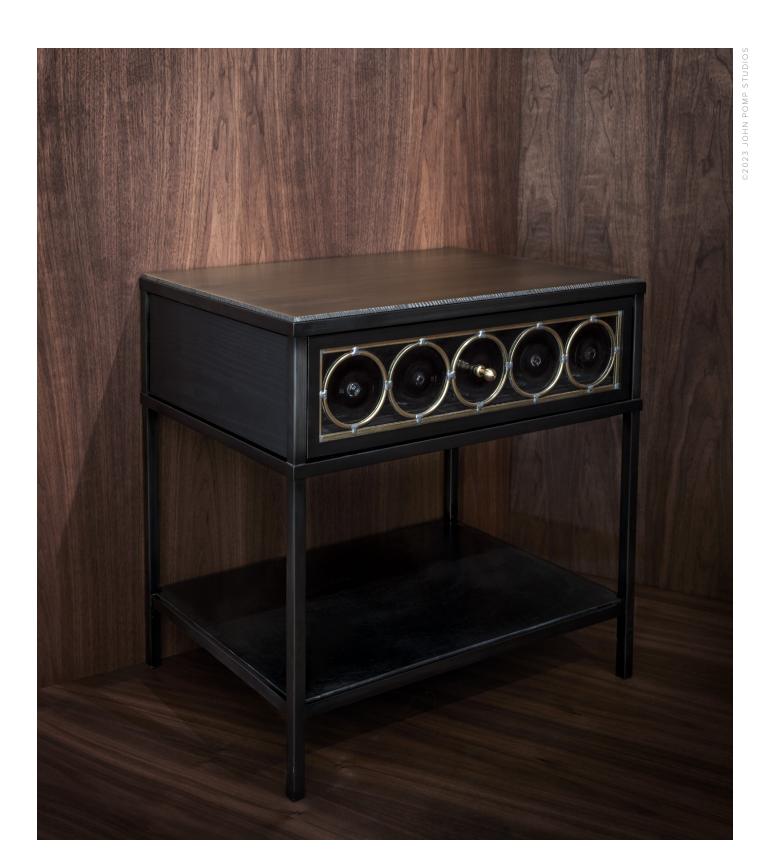

# RONDELLE SIDE TABLE

MODEL NO: 10080901

Hand blown, clear glass crystal rondelle drawer face on metal frame with wood panels, leather lined shelf and wood drawer, metal hardware details with flame cut metal top.

### AS SHOWN (IN PHOTO)

Metal - frame: oil rubbed blacked steel top: antique brass glass hardware: brass Wood - ebonized ash

Leather - black

#### DIMENSIONS

Overall - 25"W x 18"D x 25"H