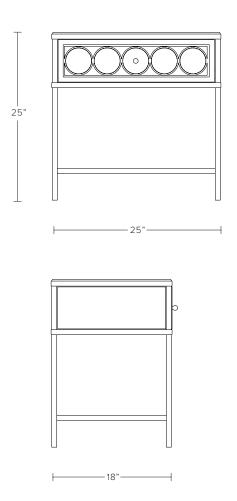

# RONDELLE SIDE TABLE

MODEL NO: 10080901

Hand blown, clear glass crystal rondelle drawer face on metal frame with wood panels, leather lined shelf and wood drawer, metal hardware details with flame cut metal top.

#### DIMENSIONS

Overall - 25"W x 18"D x 25"H