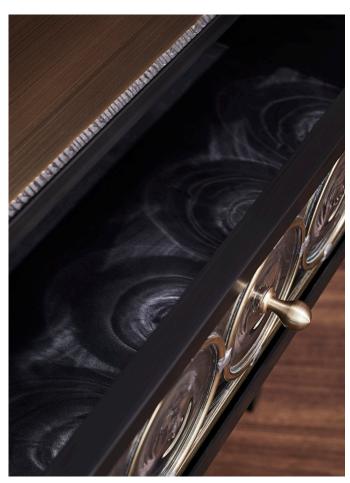

# RONDELLE SIDE TABLE

MODEL NO: 10080901

Hand blown, clear glass crystal rondelle drawer face on metal frame with wood panels, leather lined shelf and wood drawer, metal hardware details with flame cut metal top.

### AS SHOWN (IN PHOTO)

Metal - frame: oil rubbed blacked steel top: antique brass glass hardware: brass Wood - ebonized ash

Leather - black

Leather - hand stitched natural tan, bourbon brown, black leather

Glass/handle hardware - silver or brass