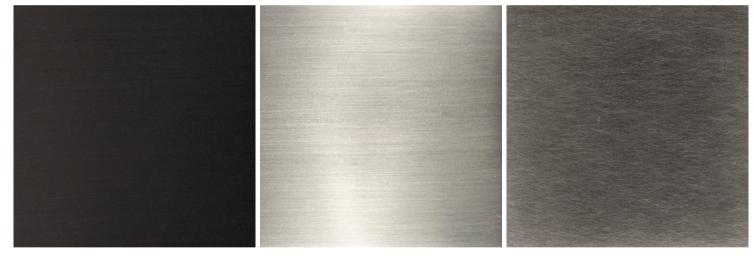

# Metal Finish

satin brass, antique brass, oil-rubbed bronze, satin black, satin nickel or antique nickel

### **UL listed**

Satin Black Satin Nickel Antique Nickel