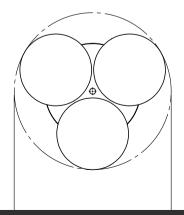

# **Dimensions**

19.625"D

Drop length cut to order. Pricing includes up to 78"H. For longer drop lengths please inquire for custom quote.