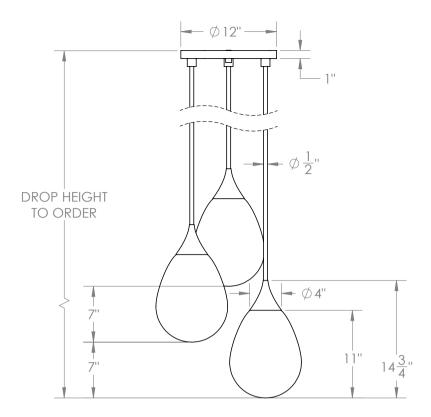

# **Dimensions**

19.625"D

Drop length cut to order. Pricing includes up to 78"H. For longer drop lengths please inquire for custom quote.

# Lamping

E26 | 120V | 60W

9.5W dimmable LED bulbs included

120V; 950 lumens; 2700k color temperature