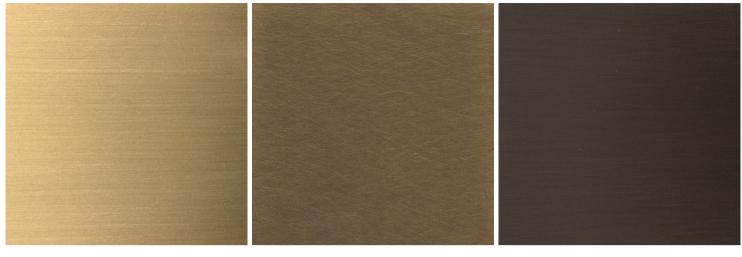

# Metal Finish

satin brass, antique brass, oil-rubbed bronze, satin black, satin nickel or antique nickel