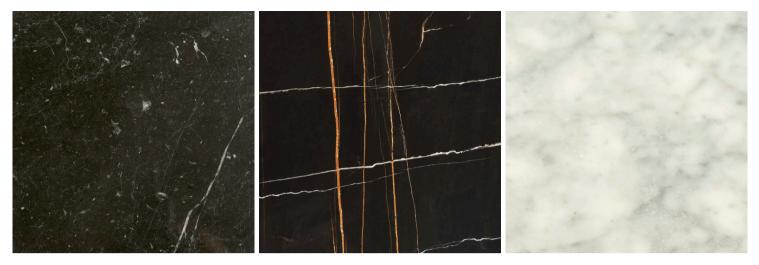

## Dimensions

Overall - 57.5"L x 29.5"W x 19"H Marble top - 54"L x 26"W x 17"H Custom marble dimensions available

Materials \*polished bronze and marble

Marble nero marquita, sahara noir, carrara, calacutta or statuary

## 404.667.8877 | R-HUGHES.COM

Nero Marquita

Sahara Noir

Carrara

Calacutta

Statuary

Polished Bronze

404.667.8877 | R-HUGHES.COM