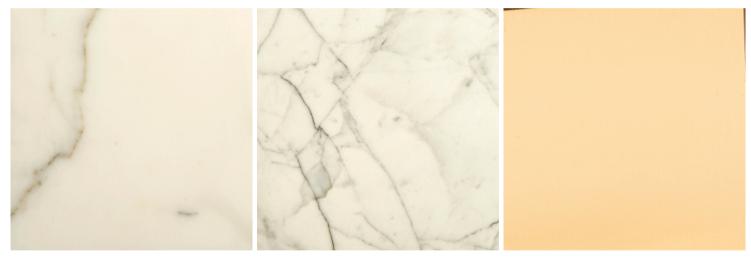

## Dimensions

Overall - 57.5"L x 29.5"W x 19"H Marble top - 54"L x 26"W x 17"H Custom marble dimensions available

Materials \*polished bronze and marble

Marble nero marquita, sahara noir, carrara, calacutta or statuary

## 404.667.8877 | R-HUGHES.COM

Nero Marquita

Sahara Noir

Carrara

Calacutta

Statuary

Polished Bronze

404.667.8877 | R-HUGHES.COM