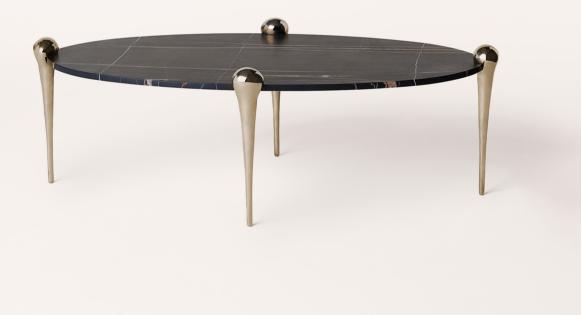

The Petra Coffee Table features an oval marble table top and four solid bronze legs, sand-cast from hand-formed molds. The bulbous, sculptural legs are inspired by the strong and elegant hind legs of a camel.

## Petra Coffee Table

## Dimensions

Overall - 57.5"L x 29.5"W x 19"H Marble top - 54"L x 26"W x 17"H Custom marble dimensions available

Materials \*polished bronze and marble

Marble nero marquita, sahara noir, carrara, calacutta or statuary