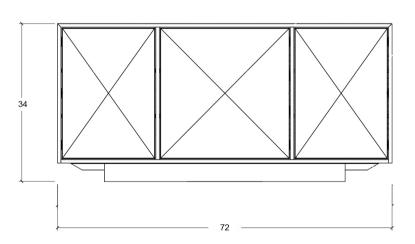

Displaying an exquisite blend of natural materials and textures, the Pyramid Sideboard showcases three-dimensional doors handwrapped in goatskin parchment and subtly framed in brass. A recessed base gives the piece an ethereal appearance, as if it were floating. *Made by master cabinetmakers in Pennsylvania, the sideboards feature touch latch doors and solid wood shelves.* 

# 18 22 1/2





# Pyramid Sideboard - Three Door

## **Dimensions**

72"W x 22.5"D x 34"H

### Materials

wood, natural goatskin parchment and satin brass

### Wood

quarter-sawn white oak, walnut, ebonized walnut or bleached walnut

## Lead time

10-14 weeks

Customization available

TV lift options available

Note: sideboard must be bolted to wall or floor, unless base is weighted upon request



Natural Goatskin Parchment

Satin Brass



Quarter Sawn White Oak Walnut Ebonized Walnut Bleached Walnut