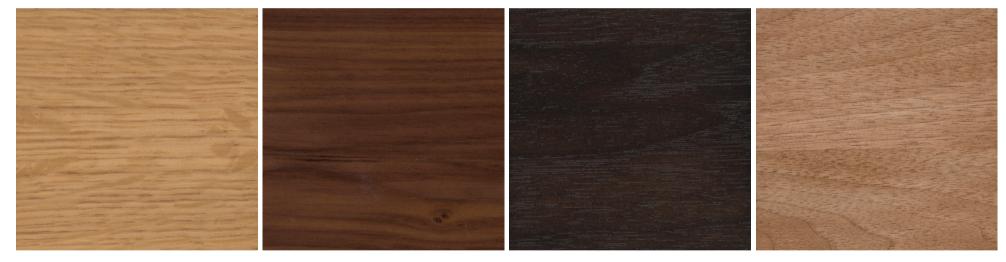

e blend of natural materials and textures, the Pyramid Sideboard showcases three-dimensional doors handwrapped in goatskin parchment and subtly framed in brass. A recessed base gives the piece an ethereal appearance, as if it were floating. *Made by master cabinetmakers in Pennsylvania, the sideboards feature touch latch doors and solid wood shelves.* 

# 18 22 1/2





# Pyramid Sideboard - Three Door

## **Dimensions**

72"W x 22.5"D x 34"H

### Materials

wood, natural goatskin parchment and satin brass

### Wood

quarter-sawn white oak, walnut, ebonized walnut or bleached walnut

## Lead time

10-14 weeks

Customization available

TV lift options available

Note: sideboard must be bolted to wall or floor, unless base is weighted upon request



Natural Goatskin Parchment

Satin Brass



Quarter Sawn White Oak Walnut Ebonized Walnut Bleached Walnut