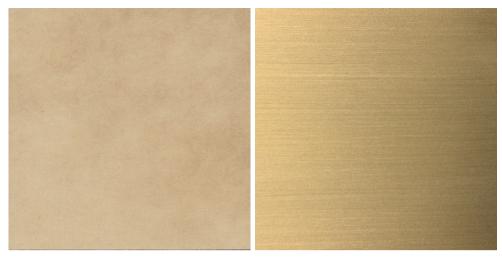

### Materials

wood, natural goatskin parchment and satin brass

## Lead time

10-14 weeks

Customization available

TV lift options available

Note: sideboard must be bolted to wall or floor, unless base is weighted upon request

Natural Goatskin Parchment

Satin Brass

Quarter Sawn White Oak Walnut Ebonized Walnut Bleached Walnut