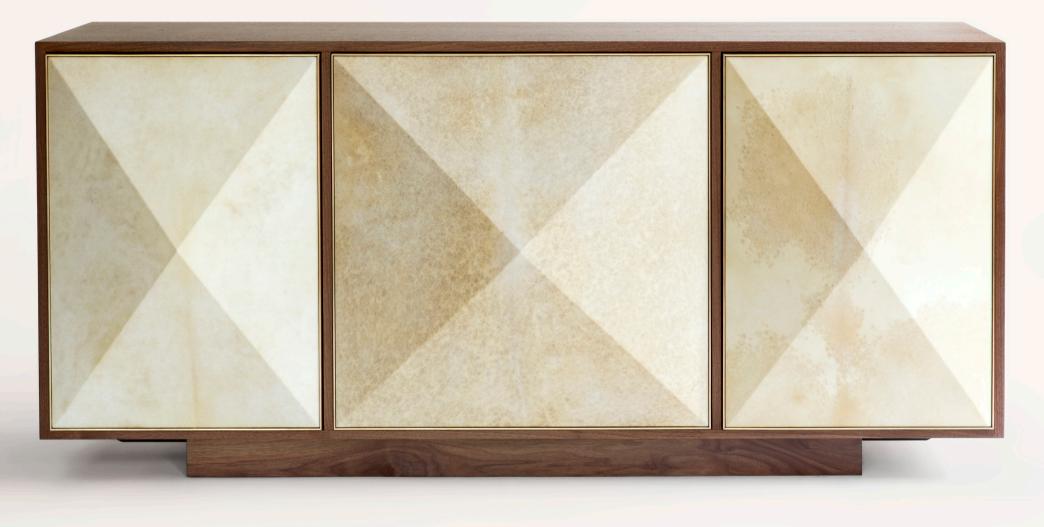

Displaying an exquisite blend of natural materials and textures, the Pyramid Sideboard showcases three-dimensional doors handwrapped in goatskin parchment and subtly framed in brass. A recessed base gives the piece an ethereal appearance, as if it were floating. *Made by master cabinetmakers in Pennsylvania, the sideboards feature touch latch doors and solid wood shelves.* 

# Pyramid Sideboard - Three Door

### Materials

wood, natural goatskin parchment and satin brass