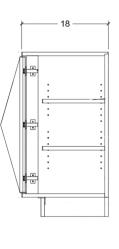

# 18 22 1/2

Displaying an exquisite blend of natural materials and textures, the Pyramid Sideboard showcases three-dimensional doors handwrapped in goatskin parchment and subtly framed in brass. A recessed base gives the piece an ethereal appearance, as if it were floating. *Made by master cabinetmakers in Pennsylvania, the sideboards feature touch latch doors and solid wood shelves.* 