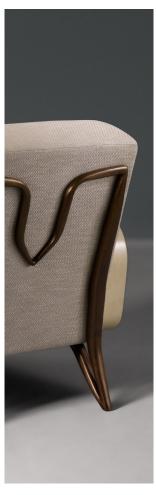

## Mirador Lounge Chair

FG006318 Light

Mirador armchairs are designed for Alexander Lamont by Brazilian designer Antonio da Motta. The seats are lifted by a flowing bronze line that glides beneath and around the chairs in a seductive form. Parchment armrests bring an unexpected luxurious natural element. The upholstery uses eight-way, hand-tied springs providing a very comfortable seat that maintains its shape. Available in Espresso woven fabric with bronze patina and cocoa parchment, or Ecru woven fabric with patinated brass and café au lait parchment.