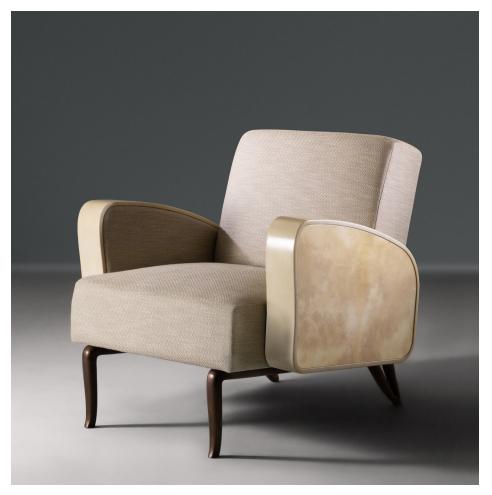

## Mirador Lounge Chair

FG006318 Light

Mirador armchairs are designed for Alexander Lamont by Brazilian designer Antonio da Motta. The seats are lifted by a flowing bronze line that glides beneath and around the chairs in a seductive form. Parchment armrests bring an unexpected luxurious natural element. The upholstery uses eight-way, hand-tied springs providing a very comfortable seat that maintains its shape. Available in Espresso woven fabric with bronze patina and cocoa parchment, or Ecru woven fabric with patinated brass and café au lait parchment.

Materials : Café au lait Parchment - Lacquered,

Ecru Woven Fabric, Patinated Brass

App. weight: 53 kgs. / 117 lbs.