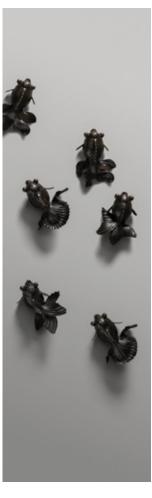

## **Bronze** Fantails

Wall sculptures based on a Japanese painting of fish where the tails flowed out widely and serenely in the water. We can advise on arrangements for the wall.

| 1. FG000172 | Inches      | W 7 <sup>7</sup> /8 in             | L 11 3/4 in                         |
|-------------|-------------|------------------------------------|-------------------------------------|
|             | Centimetres | W 20 cm                            | L 30 cm                             |
| 2. FG000169 | Inches      | W 8 <sup>5</sup> / <sub>8</sub> in | L 11 ½ in                           |
|             | Centimetres | W 22 cm                            | L 28.5 cm                           |
| 3. FG000170 | Inches      | W 9 in                             | L 11 <sup>3</sup> / <sub>4</sub> in |
|             | Centimetres | W 23 cm                            | L 30 cm                             |
| 4. FG000171 | Inches      | W 10 5/8 in                        | L 11 ½ in                           |
|             | Centimetres | W 27 cm                            | L 28.5 cm                           |

Material: Bronze Patina

App. weight:

no.1 3 kgs. / 6.5 lbs. no.2 2 kgs. / 4.5 lbs. no.3 2.2 kgs. / 5 lbs. no.4 2.5 kgs. / 5.5 lbs.