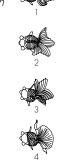

## **Bronze** Fantails

Wall sculptures based on a Japanese painting of fish where the tails flowed out widely and serenely in the water. We can advise on arrangements for the wall.

| 1. FG000172 | Inches      | W 7 <sup>7</sup> /8 in             | L 11 3/4 in                         |
|-------------|-------------|------------------------------------|-------------------------------------|
|             | Centimetres | W 20 cm                            | L 30 cm                             |
| 2. FG000169 | Inches      | W 8 <sup>5</sup> / <sub>8</sub> in | L 11 ½ in                           |
|             | Centimetres | W 22 cm                            | L 28.5 cm                           |
| 3. FG000170 | Inches      | W 9 in                             | L 11 <sup>3</sup> / <sub>4</sub> in |
|             | Centimetres | W 23 cm                            | L 30 cm                             |
| 4. FG000171 | Inches      | W 10 5/8 in                        | L 11 ½ in                           |
|             | Centimetres | W 27 cm                            | L 28.5 cm                           |

Material: Bronze Patina

App. weight:

no.1 3 kgs. / 6.5 lbs. no.2 2 kgs. / 4.5 lbs. no.3 2.2 kgs. / 5 lbs. no.4 2.5 kgs. / 5.5 lbs.