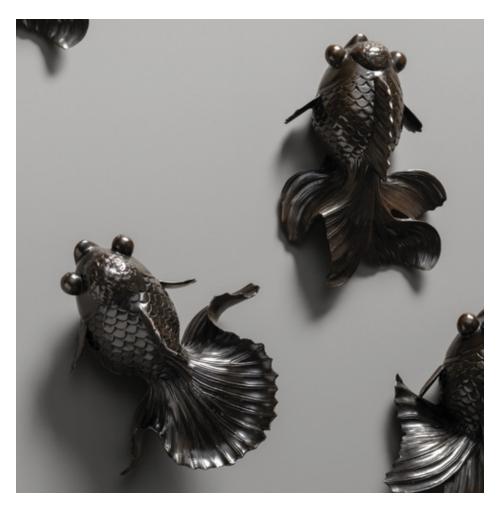

## **Bronze** Fantails

Wall sculptures based on a Japanese painting of fish where the tails flowed out widely and serenely in the water. We can advise on arrangements for the wall.

| 1. FG000172 | Inches      | W 7 <sup>7</sup> /8 in             | L 11 3/4 in                         |
|-------------|-------------|------------------------------------|-------------------------------------|
|             | Centimetres | W 20 cm                            | L 30 cm                             |
| 2. FG000169 | Inches      | W 8 <sup>5</sup> / <sub>8</sub> in | L 11 ½ in                           |
|             | Centimetres | W 22 cm                            | L 28.5 cm                           |
| 3. FG000170 | Inches      | W 9 in                             | L 11 <sup>3</sup> / <sub>4</sub> in |
|             | Centimetres | W 23 cm                            | L 30 cm                             |
| 4. FG000171 | Inches      | W 10 5/8 in                        | L 11 ½ in                           |
|             | Centimetres | W 27 cm                            | L 28.5 cm                           |

Material: Bronze Patina

App. weight:

no.1 3 kgs. / 6.5 lbs. no.2 2 kgs. / 4.5 lbs. no.3 2.2 kgs. / 5 lbs. no.4 2.5 kgs. / 5.5 lbs.