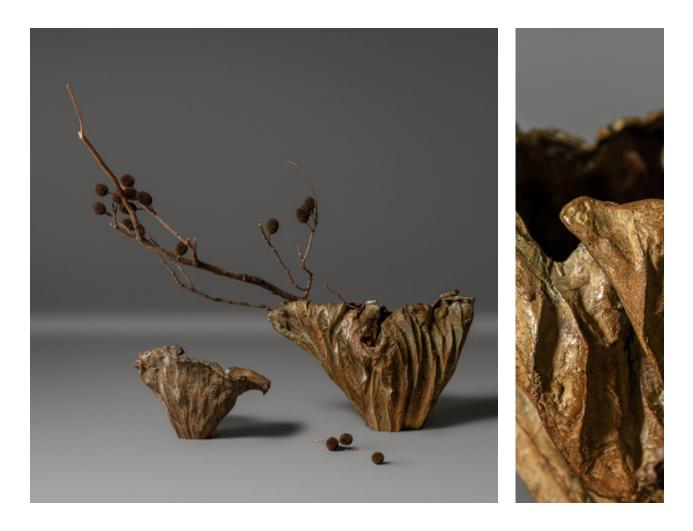

## Lost Leaf Vessels

The subtle, veined and light texture of natural lotus leaves give form to these delicate vessels. Cast in a copper alloy, the leaf is patinated with Japanese techniques to create the varied tones of nature

| 1. FG000148 | Small | Inches<br>Centimetres | W 8 in<br>W 20 cm  | L 9 <sup>1</sup> /4 in<br>L 23.5 cm  | H 5 ¼ in<br>H 13 cm   |
|-------------|-------|-----------------------|--------------------|--------------------------------------|-----------------------|
| 2. FG000155 | Large | Inches<br>Centimetres | W 10 in<br>W 25 cm | L 13 <sup>1</sup> /4 in<br>L 33.5 cm | H 7 ¾ in<br>H 19.5 cm |

Material : Bronze