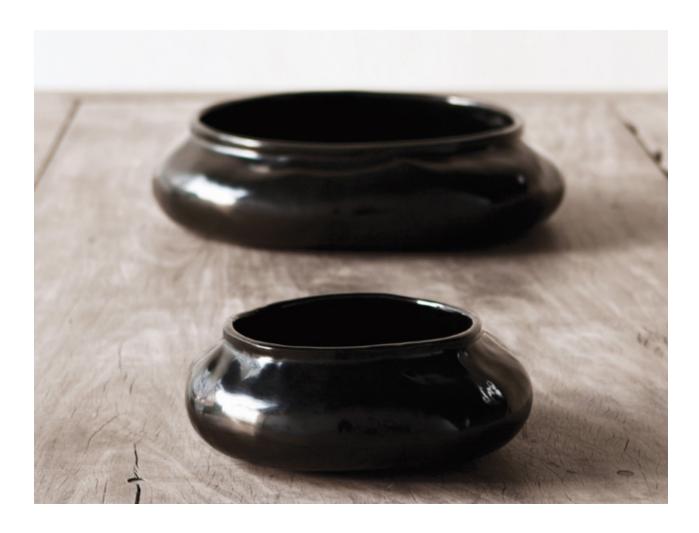

## Ripple Bowls

The structure of this exquisite group of bowls is made from woven rattan. The non-rigid form allows us to create bowls of ever-varying subtle organic shapes when covered with the layers of black lacquer. They sit on your table with a comfortable yet elegant slump.