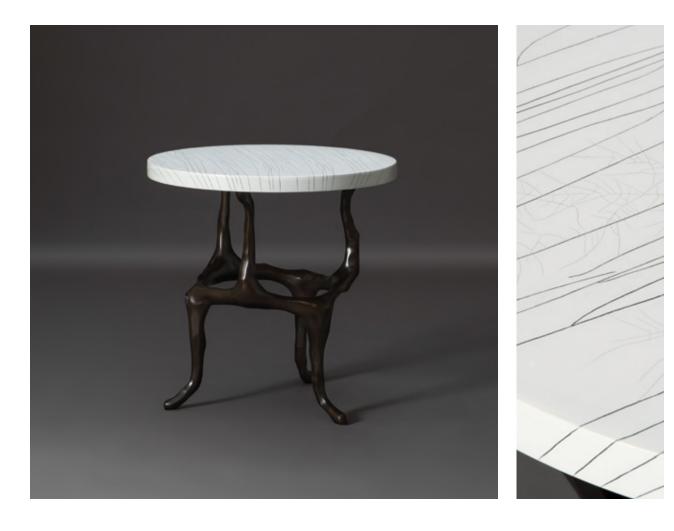

## Amaranth Lamp Table

FG000069 Antique Ivory Tusk

I discovered the Amaranth structure while playing with modeling clay. The scale gives it great presence. The legs and arms are offset in a play of lines, and the surface has been cut in facets. The table-top uses our antique ivory tusk lacquer - a rich neutral surface that exudes a wonderful sense of age and craftsmanship through the hand applied craquelure.

Materials :Bronze Patina, Antique Ivory Tusk GessoApp. weight :23 kgs. / 50.5 lbs.