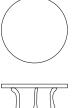

## Amaranth Lamp Table

FG000069 Antique Ivory Tusk

I discovered the Amaranth structure while playing with modeling clay. The scale gives it great presence. The legs and arms are offset in a play of lines, and the surface has been cut in facets. The table-top uses our antique ivory tusk lacquer - a rich neutral surface that exudes a wonderful sense of age and craftsmanship through the hand applied craquelure.