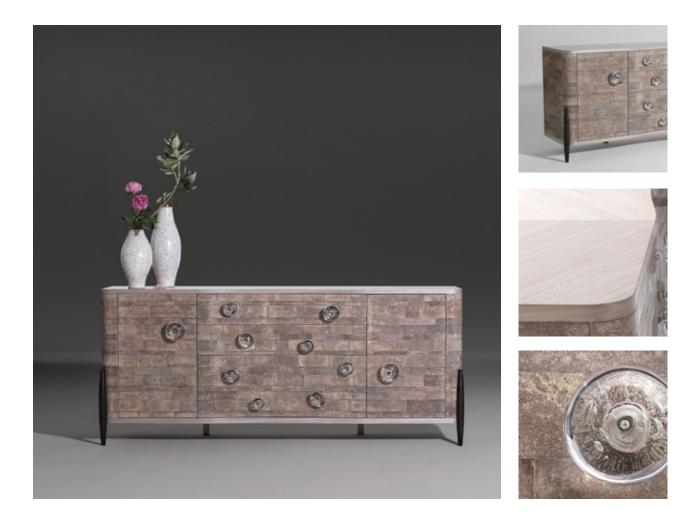

## **Copan** Credenza FG000127

Exuberant style and elegance of form. Antonio da Motta brings a Brasilian energy to this sideboard that features curving concave drawer fronts, rounded corners, hand-blown crystal pulls and bronze patina cast legs. Natural Chocolate Parallel Lines Shagreen covers the body along with Koto veneer.

| Inches<br>Centimetres | W 78 ½ in<br>W 199.5 cm                                                | D 21 ¼ in<br>D 54 cm | H 33 ½ in<br>H 85 cm |
|-----------------------|------------------------------------------------------------------------|----------------------|----------------------|
| Materials :           | Natural Chocolate Shagreen, Koto,<br>Hand-blown Crystal, Bronze Patina |                      |                      |
| App. weight :         | 135 kgs. / 297.5 lbs.                                                  |                      |                      |