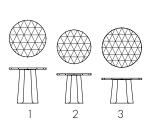

1. FG003680 Tall

Inches

Centimetres

App. weight:

Dia 25 <sup>5</sup>/<sub>8</sub> in H 24 <sup>3</sup>/<sub>8</sub> in Dia 65 cm H 62 cm

37 kgs. / 81.5 lbs.

3. FG003682 Low

Inches Dia 27 ½ in H 17 ¾ in Centimetres Dia 70 cm H 44 cm

App. weight: 33 kgs. / 73 lbs.

2. FG003681 Small

App. weight: 29 kgs. / 64 lbs.

Materials: Smoked Ivory Eggshell, Polished Brass, Burnished Brass,

1,3 Natural Chocolate Shagreen2 Natural Speckle Shagreen