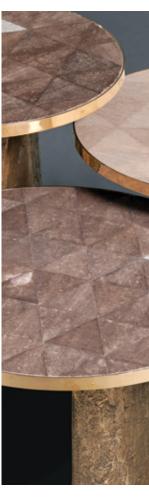

## Pavé Tables

Bracelets, gauntlets, cuffs – ancient sculpted table forms that work beautifully together or apart. Cast, rubbed and patinated brass bases with rich surface texture, dark within and polished outside lift tops edged with polished brass and covered with Natural Chocolate or Natural Speckle shagreen inlaid with triangles of Lacquered Eggshell.

App. weight: 33 kgs. / 73 lbs.

2. FG003681 Small

App. weight: 29 kgs. / 64 lbs.

Materials: Smoked Ivory Eggshell, Polished Brass, Burnished Brass,

1,3 Natural Chocolate Shagreen2 Natural Speckle Shagreen