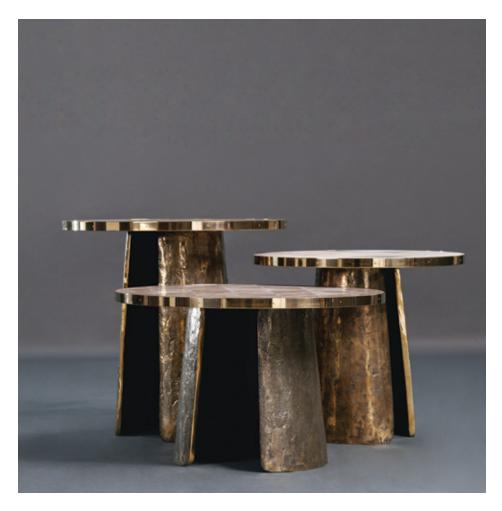

## Pavé Tables

Bracelets, gauntlets, cuffs – ancient sculpted table forms that work beautifully together or apart. Cast, rubbed and patinated brass bases with rich surface texture, dark within and polished outside lift tops edged with polished brass and covered with Natural Chocolate or Natural Speckle shagreen inlaid with triangles of Lacquered Eggshell.

1. FG003680 Tall

Inches

Centimetres

App. weight:

Dia 25 <sup>5</sup>/<sub>8</sub> in H 24 <sup>3</sup>/<sub>8</sub> in Dia 65 cm H 62 cm

37 kgs. / 81.5 lbs.

3. FG003682 Low

Inches Dia 27 ½ in H 17 ¾ in Centimetres Dia 70 cm H 44 cm

App. weight: 33 kgs. / 73 lbs.

2. FG003681 Small

App. weight: 29 kgs. / 64 lbs.

Materials: Smoked Ivory Eggshell, Polished Brass, Burnished Brass,

1,3 Natural Chocolate Shagreen2 Natural Speckle Shagreen