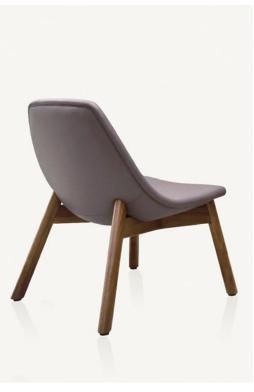

2018

Lounge Chairs

The BassamFellows Slink Lounge Chair is a contemporary take on a slipper chair. It takes some of its inspiration from classic automobiles. The bucket seat shape and thin padded shell appears to roll and have movement, giving Slink its name. The chair's base utilizes carved solid wood members that taper inward under the seat, much like an automotive chassis – providing exceptional strength while disappearing from view. Upholstery detailing features a signature welt and no seaming for a minimal, yet luxurious look.

## CB-621 Slink Lounge Chair

W 22 7/8", 58.8 cm D 26 1/4", 66.6 cm H 29 3/8", 74.8 cm SH 15 3/4", 40 cm Wood: Solid White Oak Solid Walnut

Finish:
Ebonized black lacquer
on White Oak. Raw effect
lacquer on White Oak. Hand
rubbed natural oil on Walnut,
or hand rubbed black oil
on Walnut.

Upholstery: Foam upholstery. Carved CARB2 plywood inner shell. Welt detail.

Made in Italy