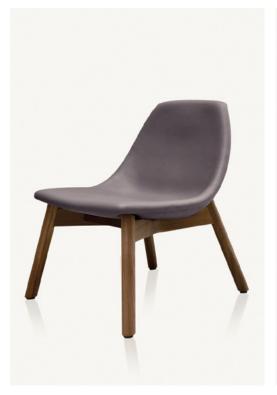

2018

Lounge Chairs

The BassamFellows Slink Lounge Chair is a contemporary take on a slipper chair. It takes some of its inspiration from classic automobiles. The bucket seat shape and thin padded shell appears to roll and have movement, giving Slink its name. The chair's base utilizes carved solid wood members that taper inward under the seat, much like an automotive chassis – providing exceptional strength while disappearing from view. Upholstery detailing features a signature welt and no seaming for a minimal, yet luxurious look.

## CB-621 Slink Lounge Chair

W 22 7/8", 58.8 cm D 26 1/4", 66.6 cm H 29 3/8", 74.8 cm SH 15 3/4", 40 cm Wood: Solid White Oak Solid Walnut

Finish:
Ebonized black lacquer
on White Oak. Raw effect
lacquer on White Oak. Hand
rubbed natural oil on Walnut,
or hand rubbed black oil
on Walnut.

Upholstery: Foam upholstery. Carved CARB2 plywood inner shell. Welt detail.

Made in Italy