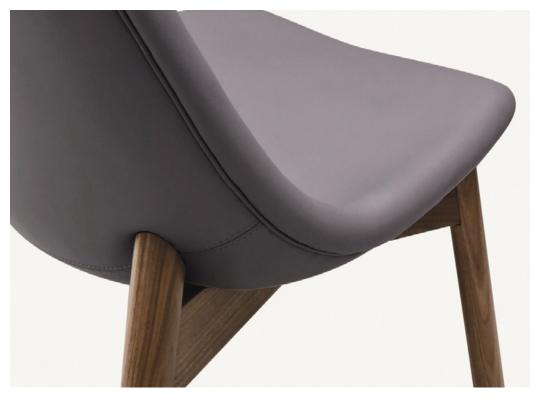

2018

Lounge Chairs

The BassamFellows Slink Lounge Chair is a contemporary take on a slipper chair. It takes some of its inspiration from classic automobiles. The bucket seat shape and thin padded shell appears to roll and have movement, giving Slink its name. The chair's base utilizes carved solid wood members that taper inward under the seat, much like an automotive chassis – providing exceptional strength while disappearing from view. Upholstery detailing features a signature welt and no seaming for a minimal, yet luxurious look.

Upholstery: Foam upholstery. Carved CARB2 plywood inner shell. Welt detail.

Made in Italy