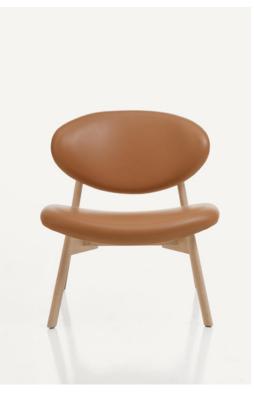

The BassamFellows Ovoid Lounge Chair is a deceptively simple and casual chair derived from the pure geometry of elliptical forms. With a big sit despite a smaller footprint, Ovoid is the kind of pull-up chair that defines ease. With no sharp edges and no corners, the chair lends itself to random, organic layouts that encourage viewing, lounging or leaning in multiple directions. The chunky, sculptural wood base with elliptical legs suspends and floats the signature upholstered seat and back creating a clear separation of parts and contributing to a sense of lightness.

## CB-611 Ovoid Lounge Chair

W 25 1/4", 64.3 cm D 28 3/4", 73 cm H 28 5/8", 72.8 cm SH 15 3/4", 40 cm Wood: Solid White Oak Solid Walnut

Finish:
Ebonized black lacquer on White Oak. Raw effect lacquer on White Oak. Hand rubbed natural oil on Walnut, or hand rubbed black oil on Walnut.

Upholstery: Foam upholstery with welt detail.

Made in Italy.