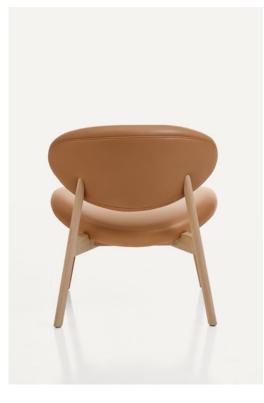

The BassamFellows Ovoid Lounge Chair is a deceptively simple and casual chair derived from the pure geometry of elliptical forms. With a big sit despite a smaller footprint, Ovoid is the kind of pull-up chair that defines ease. With no sharp edges and no corners, the chair lends itself to random, organic layouts that encourage viewing, lounging or leaning in multiple directions. The chunky, sculptural wood base with elliptical legs suspends and floats the signature upholstered seat and back creating a clear separation of parts and contributing to a sense of lightness.

## CB-611 Ovoid Lounge Chair

W 25 1/4", 64.3 cm D 28 3/4", 73 cm H 28 5/8", 72.8 cm SH 15 3/4", 40 cm Wood: Solid White Oak Solid Walnut

Finish:
Ebonized black lacquer on White Oak. Raw effect lacquer on White Oak. Hand rubbed natural oil on Walnut, or hand rubbed black oil on Walnut.

Upholstery: Foam upholstery with welt detail.

Made in Italy.