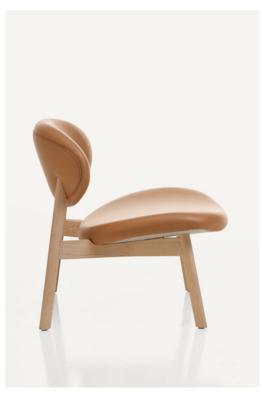

The BassamFellows Ovoid Lounge Chair is a deceptively simple and casual chair derived from the pure geometry of elliptical forms. With a big sit despite a smaller footprint, Ovoid is the kind of pull-up chair that defines ease. With no sharp edges and no corners, the chair lends itself to random, organic layouts that encourage viewing, lounging or leaning in multiple directions. The chunky, sculptural wood base with elliptical legs suspends and floats the signature upholstered seat and back creating a clear separation of parts and contributing to a sense of lightness.

## CB-611 Ovoid Lounge Chair

W 25 1/4", 64.3 cm D 28 3/4", 73 cm H 28 5/8", 72.8 cm SH 15 3/4", 40 cm Wood: Solid White Oak Solid Walnut

Finish:
Ebonized black lacquer on White Oak. Raw effect lacquer on White Oak. Hand rubbed natural oil on Walnut, or hand rubbed black oil on Walnut.

Upholstery: Foam upholstery with welt detail.

Made in Italy.