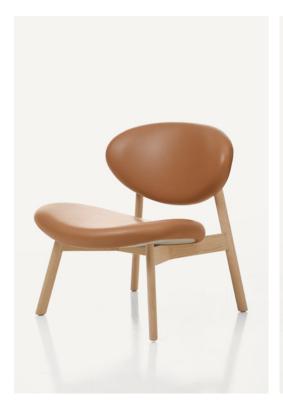

The BassamFellows Ovoid Lounge Chair is a deceptively simple and casual chair derived from the pure geometry of elliptical forms. With a big sit despite a smaller footprint, Ovoid is the kind of pull-up chair that defines ease. With no sharp edges and no corners, the chair lends itself to random, organic layouts that encourage viewing, lounging or leaning in multiple directions. The chunky, sculptural wood base with elliptical legs suspends and floats the signature upholstered seat and back creating a clear separation of parts and contributing to a sense of lightness.

## CB-611 Ovoid Lounge Chair

W 25 1/4", 64.3 cm D 28 3/4", 73 cm H 28 5/8", 72.8 cm SH 15 3/4", 40 cm Wood: Solid White Oak Solid Walnut

Finish:
Ebonized black lacquer on White Oak. Raw effect lacquer on White Oak. Hand rubbed natural oil on Walnut, or hand rubbed black oil on Walnut.

Upholstery: Foam upholstery with welt detail.

Made in Italy.