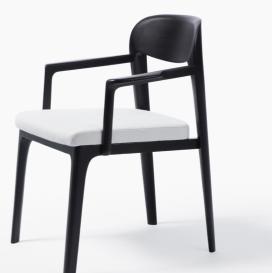

# **PRODUCTION NOTES**

White oak frame with an upholstered seat. Shown here upholstered on an oak frame with a true black finish.

# ADDITIONAL INFO

Oak frame available in CASTE Collection finish options.

Quick Ship available in washed oak, iron and true black.

#### DIMENSIONS

| 23"    | 58.5 cm                   |
|--------|---------------------------|
| 31.25" | <b>79.5</b> cm            |
| 23.5"  | 60 cm                     |
| 18.25" | <b>46.5</b> cm            |
| 25"    | 63.5 cm                   |
|        | 31.25"<br>23.5"<br>18.25" |