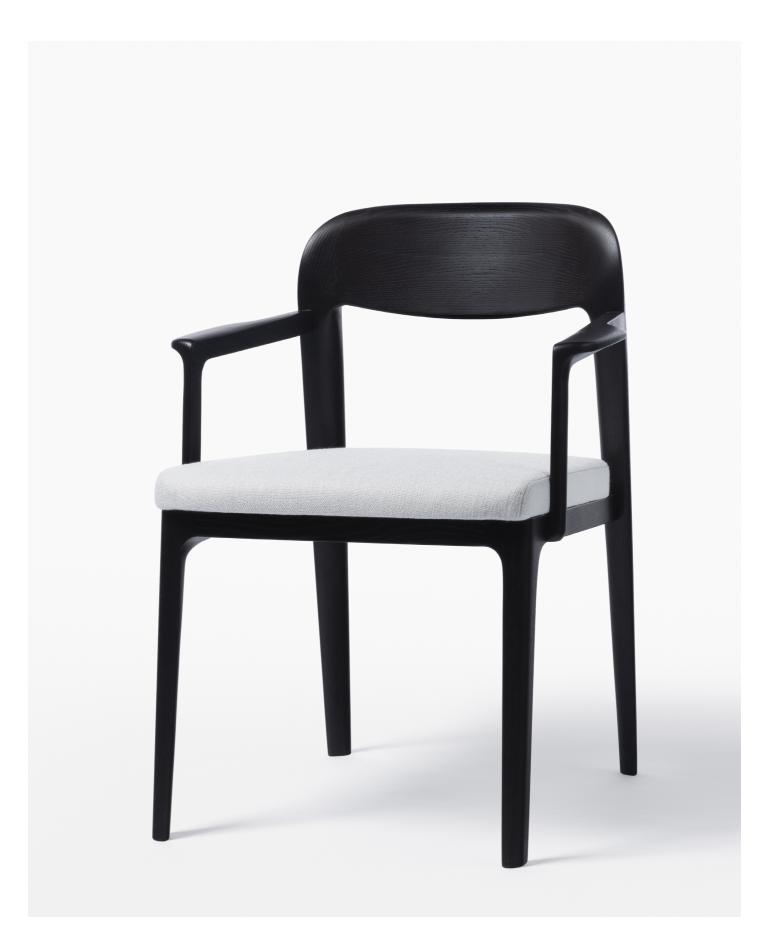

# **PRODUCTION NOTES**

White oak frame with an upholstered seat. Shown here upholstered on an oak frame with a true black finish.

# ADDITIONAL INFO

Oak frame available in CASTE Collection finish options.

Quick Ship available in washed oak, iron and true black.

#### DIMENSIONS

| 23"    | 58.5 cm                   |
|--------|---------------------------|
| 31.25" | <b>79.5</b> cm            |
| 23.5"  | 60 cm                     |
| 18.25" | <b>46.5</b> cm            |
| 25"    | 63.5 cm                   |
|        | 31.25"<br>23.5"<br>18.25" |