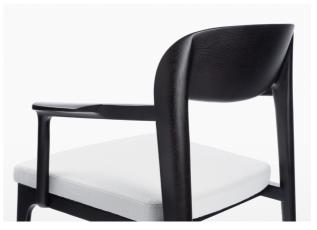

# **PRODUCTION NOTES**

White oak frame with an upholstered seat. Shown here upholstered on an oak frame with a true black finish.

# ADDITIONAL INFO

Oak frame available in CASTE Collection finish options.

Quick Ship available in washed oak, iron and true black.