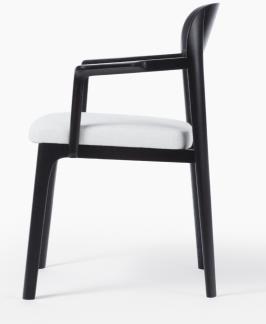

# **PRODUCTION NOTES**

White oak frame with an upholstered seat. Shown here upholstered on an oak frame with a true black finish.

# ADDITIONAL INFO

Oak frame available in CASTE Collection finish options.

Quick Ship available in washed oak, iron and true black.

#### DIMENSIONS

| 23"    | 58.5 cm                   |
|--------|---------------------------|
| 31.25" | <b>79.5</b> cm            |
| 23.5"  | 60 cm                     |
| 18.25" | <b>46.5</b> cm            |
| 25"    | 63.5 cm                   |
|        | 31.25"<br>23.5"<br>18.25" |