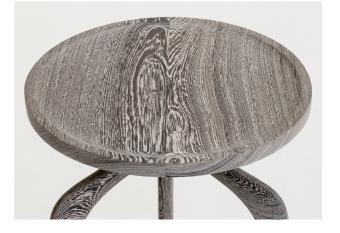

## Production Notes Dimensions Dimensions PRODUCTION NOTES Dimensions 13.5" 34 cm HEIGHT 20" 51 cm

02

DIAMETER

HEIGHT

Occasional tables hand-carved in our Montana studio from solid hardwoods. Size 01 is shown here in wenge with a cerused finish, while 02 is shown in white oak with a bone finish.

## **Material Options**

Available in walnut, wenge or oak, all with a hand-rubbed wax finish.

Offered in CASTE Studio finish options; no upcharge for cerused finishes.

Customization available; please inquire.

In stack in wanda carriea

**Walnut** Natural Iron True Black

13.5"

24"

Wenge Ceruse

Oak Bone Iron Ceruse Iron

Iron True Black

 $34 \, \text{cm}$ 