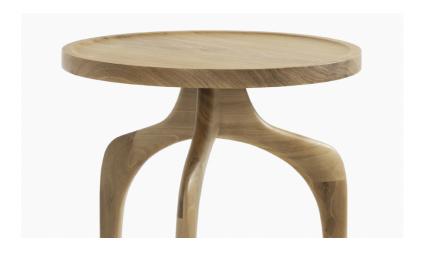

## **Material Options**

Available in walnut, wenge or oak, all with a hand-rubbed wax finish.

Offered in CASTE Studio finish options; no upcharge for cerused finishes.

Customization available; please inquire.

In stack in wanda carriea

**Walnut** Natural Iron True Black

13.5"

24"

Wenge Ceruse

Oak Bone Iron Ceruse Iron

Iron True Black

 $34 \, \text{cm}$ 