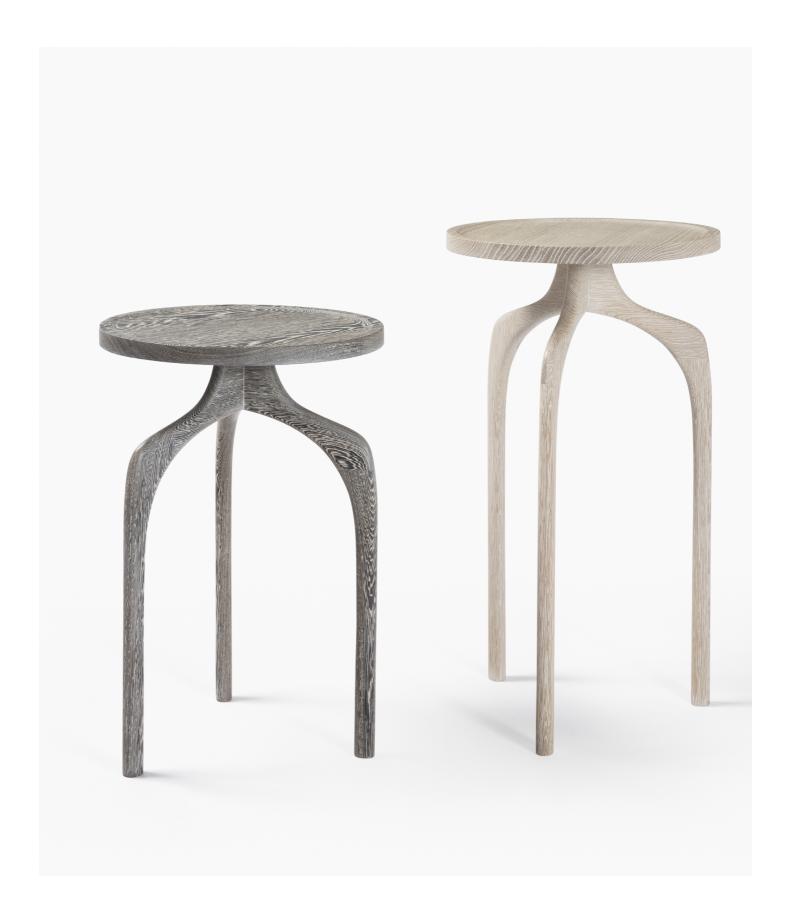

## Production Notes Dimensions Dimensions PRODUCTION NOTES Dimensions 13.5" 34 cm HEIGHT 20" 51 cm

02

DIAMETER

HEIGHT

Occasional tables hand-carved in our Montana studio from solid hardwoods. Size 01 is shown here in wenge with a cerused finish, while 02 is shown in white oak with a bone finish.

In stack in wanda carriea

**Walnut** Natural Iron True Black

13.5"

24"

Wenge Ceruse

Oak Bone Iron Ceruse Iron

Iron True Black

 $34 \, \text{cm}$ 