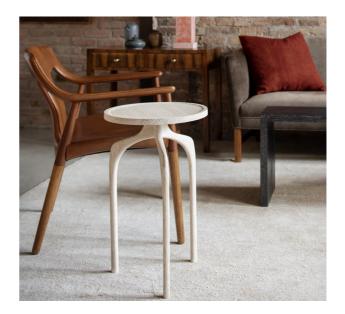

## Production Notes Dimensions Dimensions PRODUCTION NOTES Dimensions 13.5" 34 cm HEIGHT 20" 51 cm

02

DIAMETER

HEIGHT

Occasional tables hand-carved in our Montana studio from solid hardwoods. Size 01 is shown here in wenge with a cerused finish, while 02 is shown in white oak with a bone finish.

## **Material Options**

Available in walnut, wenge or oak, all with a hand-rubbed wax finish.

Offered in CASTE Studio finish options; no upcharge for cerused finishes.

Customization available; please inquire.