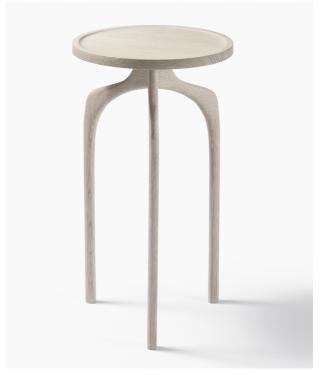

## Production Notes Dimensions Dimensions PRODUCTION NOTES Dimensions 13.5" 34 cm HEIGHT 20" 51 cm

02

DIAMETER

HEIGHT

Occasional tables hand-carved in our Montana studio from solid hardwoods. Size 01 is shown here in wenge with a cerused finish, while 02 is shown in white oak with a bone finish.

In stack in wanda carriea

**Walnut** Natural Iron True Black

13.5"

24"

Wenge Ceruse

Oak Bone Iron Ceruse Iron

Iron True Black

 $34 \, \text{cm}$ 