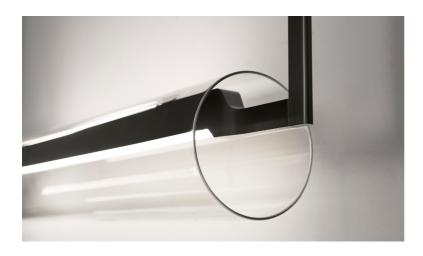

### **PRODUCTION NOTES**

Bronze hanging light with fire polished glass surrounding LED uplights and downlights. Shown here with a darkened bronze finish.

LED uplights and downlights encased in horizontal bronze bar.