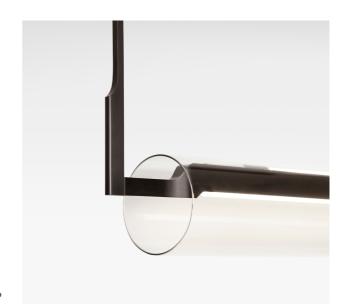

### **PRODUCTION NOTES**

Bronze hanging light with fire polished glass surrounding LED uplights and downlights. Shown here with a darkened bronze finish.

LED uplights and downlights encased in horizontal bronze bar.