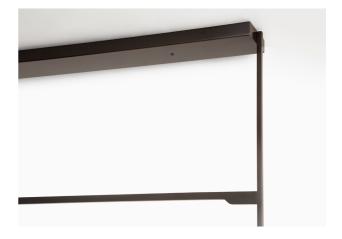

### **PRODUCTION NOTES**

Bronze hanging light with fire polished glass surrounding LED uplights and downlights. Shown here with a darkened bronze finish.

#### DIMENSIONS \*AS STANDARD

OVERALL LENGTH 154.5 cm 60.75" 58.25" 148 cm Canopy LONG 5.5" WIDE 14 cm Glass LONG 52.5" 133 cm 18 cm WIDE up to 85" LONG Drop  $216 \, \text{cm}$ 

> \*Drop length is measured from the top to the bottom of the glass.