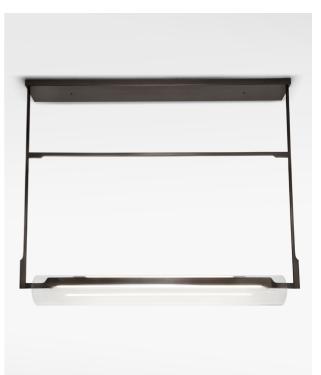

# **Nye Hanging Light**

### **PRODUCTION NOTES**

Bronze hanging light with fire polished glass surrounding LED uplights and downlights. Shown here with a darkened bronze finish.

#### DIMENSIONS \*AS STANDARD

OVERALL LENGTH 154.5 cm 60.75" 58.25" 148 cm Canopy LONG 5.5" WIDE 14 cm Glass LONG 52.5" 133 cm 18 cm WIDE up to 85" LONG Drop  $216 \, \text{cm}$ 

> \*Drop length is measured from the top to the bottom of the glass.