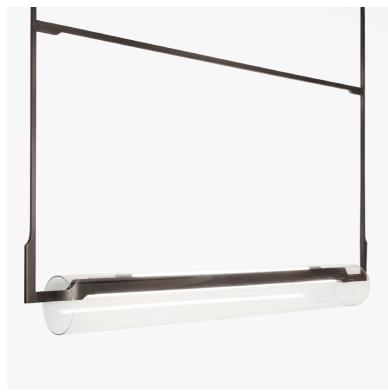

### **PRODUCTION NOTES**

Bronze hanging light with fire polished glass surrounding LED uplights and downlights. Shown here with a darkened bronze finish.

LED uplights and downlights encased in horizontal bronze bar.