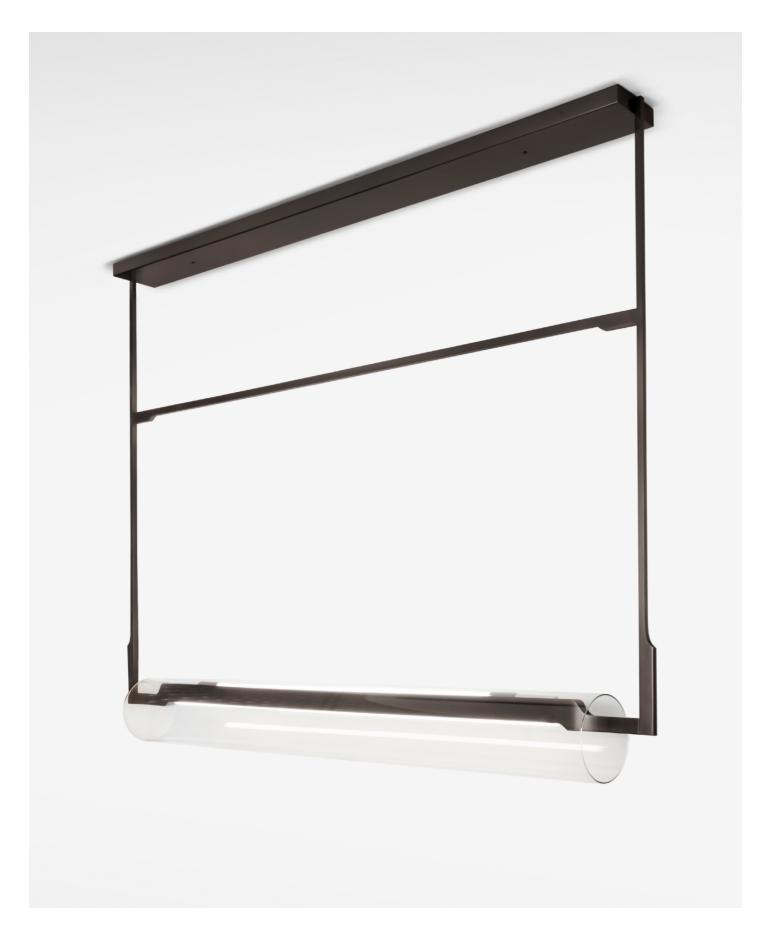

# **Nye Hanging Light**

### **PRODUCTION NOTES**

Bronze hanging light with fire polished glass surrounding LED uplights and downlights. Shown here with a darkened bronze finish.

LED uplights and downlights encased in horizontal bronze bar.

#### DIMENSIONS \*AS STANDARD

OVERALL LENGTH 154.5 cm 60.75" 58.25" 148 cm Canopy LONG 5.5" WIDE 14 cm Glass LONG 52.5" 133 cm 18 cm WIDE up to 85" LONG Drop  $216 \, \text{cm}$ 

> \*Drop length is measured from the top to the bottom of the glass.