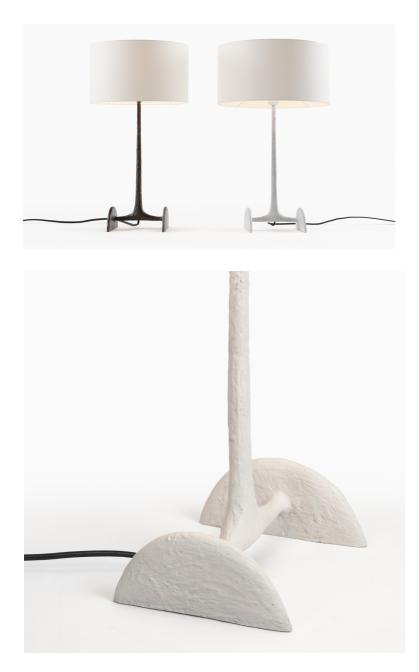

#### **PRODUCTION NOTES**

Cast bronze table lamp with french paper shade and a clay or white-pigmented patina, as shown.

### **FINISH OPTIONS**

White-Pigmented Patina Clay