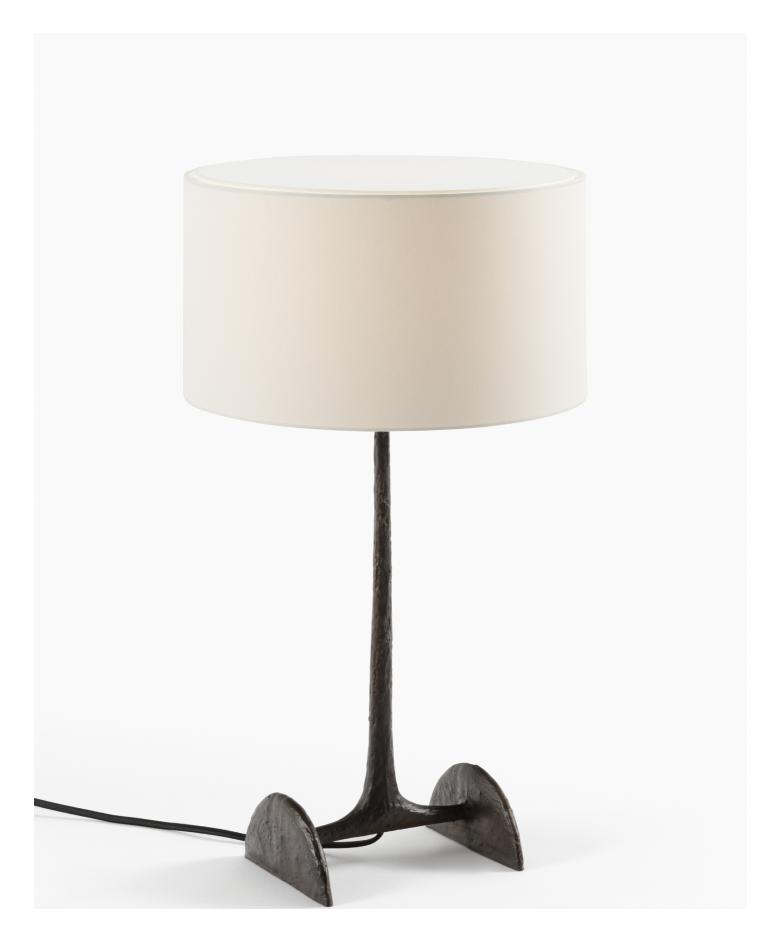

#### **PRODUCTION NOTES**

Cast bronze table lamp with french paper shade and a clay or white-pigmented patina, as shown.

#### DIMENSIONS

| OVERALL HEIGHT<br>SHADE HEIGHT | 25"<br>8" | 64 cm<br>20 cm |
|--------------------------------|-----------|----------------|
| SHADE DIAMETER                 | 16"       | <b>41</b> cm   |
| BASE WIDTH                     | 8.25"     | <b>21</b> cm   |
| BASE DEPTH                     | 6.5"      | <b>17</b> cm   |

### **FINISH OPTIONS**

White-Pigmented Patina Clay