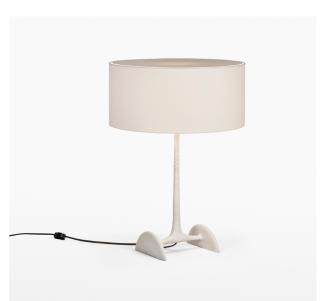

#### **PRODUCTION NOTES**

Cast bronze table lamp with french paper shade and a clay or white-pigmented patina, as shown.

### **FINISH OPTIONS**

White-Pigmented Patina Clay