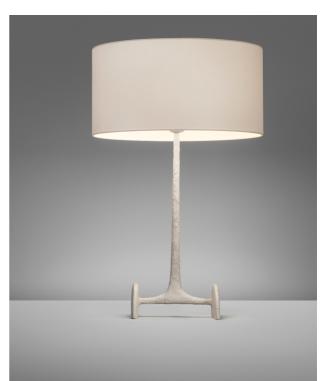

#### **PRODUCTION NOTES**

Cast bronze table lamp with french paper shade and a clay or white-pigmented patina, as shown.

### **FINISH OPTIONS**

White-Pigmented Patina Clay