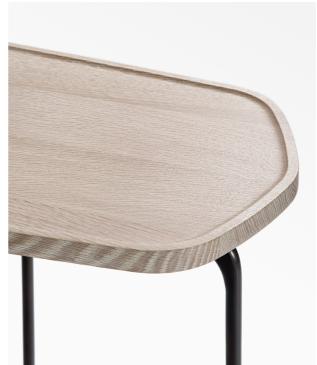

## PRODUCTION NOTES Darkened bronze base with a wood or

Darkened bronze base with a wood or marble top. Shown here in oak with a bone finish.

**Bridger Console Table** 

## **Material Options**

Top available in walnut or oak with a CASTE Collection finish.

Top is also available in carrara marble.

Base standard in darkened bronze finish.

Custom sizing also available; please inquire