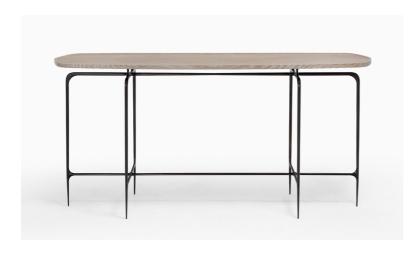

## PRODUCTION NOTES Darkened bronze base with a wood or

Darkened bronze base with a wood or marble top. Shown here in oak with a bone finish.

**Bridger Console Table** 

## **Dimensions**

SIZE 01 WIDTH 56" 142 cm **HEIGHT** 34" 86 cm **DEPTH** 16" 40.5 cm SIZE 02 WIDTH 67" 170 cm **HEIGHT** 34" 86 cm **DEPTH** 18.5"  $47\,\mathrm{cm}$ 