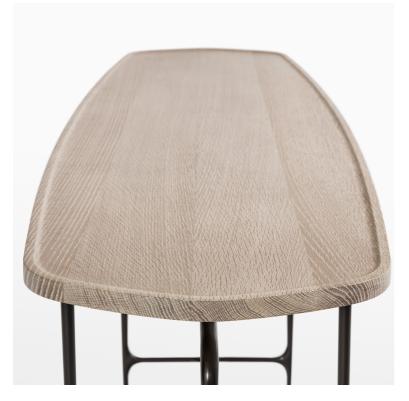

## PRODUCTION NOTES Darkened bronze base with a wood or

Darkened bronze base with a wood or marble top. Shown here in oak with a bone finish.

**Bridger Console Table** 

## **Material Options**

Top available in walnut or oak with a CASTE Collection finish.

Top is also available in carrara marble.

Base standard in darkened bronze finish.

Custom sizing also available; please inquire