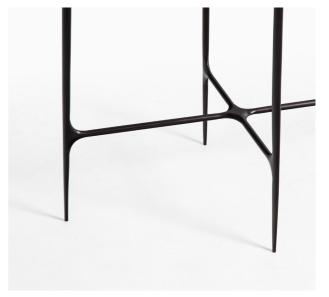

## PRODUCTION NOTES Darkened bronze base with a wood or

Darkened bronze base with a wood or marble top. Shown here in oak with a bone finish.

**Bridger Console Table** 

## **Finish Options**

**BASE** Darkened Bronze

TOP WALNUT

OAK

Natural Iron Inversion True Black Bone Inversion