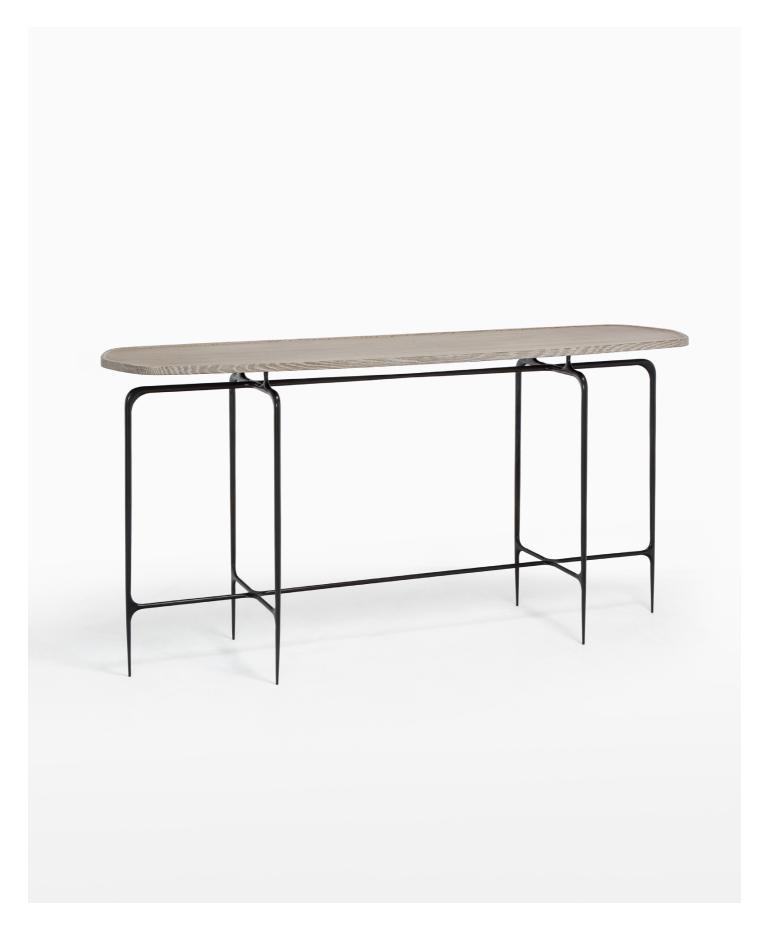

## PRODUCTION NOTES Darkened bronze base with a wood or

Darkened bronze base with a wood or marble top. Shown here in oak with a bone finish.

**Bridger Console Table** 

## **Material Options**

Top available in walnut or oak with a CASTE Collection finish.

Top is also available in carrara marble.

Base standard in darkened bronze finish.

Custom sizing also available; please inquire

## **Dimensions**

SIZE 01 WIDTH 56" 142 cm **HEIGHT** 34" 86 cm **DEPTH** 16" 40.5 cm SIZE 02 WIDTH 67" 170 cm **HEIGHT** 34" 86 cm **DEPTH** 18.5"  $47\,\mathrm{cm}$ 