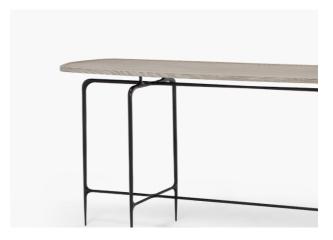

## PRODUCTION NOTES Darkened bronze base with a wood or

Darkened bronze base with a wood or marble top. Shown here in oak with a bone finish.

**Bridger Console Table** 

## **Material Options**

Top available in walnut or oak with a CASTE Collection finish.

Top is also available in carrara marble.

Base standard in darkened bronze finish.

Custom sizing also available; please inquire