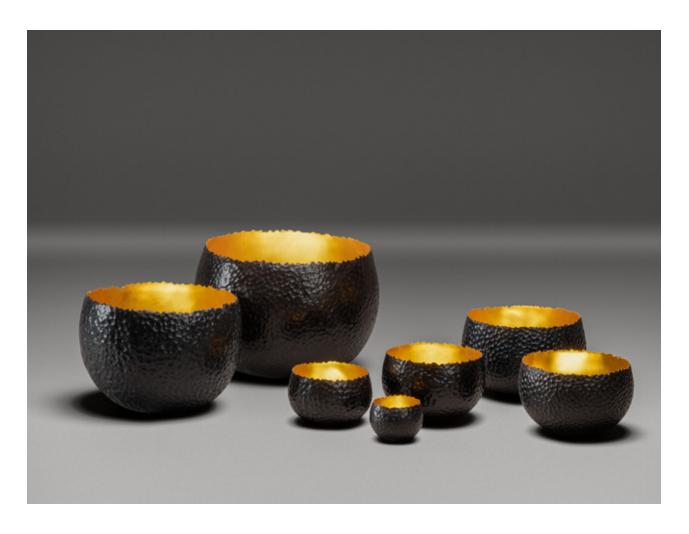

## Hammered Bowls

Perfect spheres lined with pure gold leaf create a vessel that seems to emit its own light. This design won the UNESCO award for contemporary craft excellence and is an iconic Alexander Lamont design.

Materials : Bronze, Gold Leaf