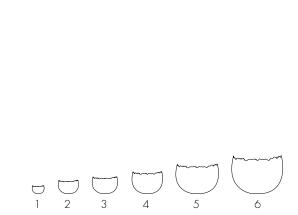

| 1. FG000133 | Inches      | Dia 3 in    | H 2 <sup>1</sup> /4 in |
|-------------|-------------|-------------|------------------------|
|             | Centimetres | Dia 7.5 cm  | H 5.5 cm               |
| 2. FG000132 | Inches      | Dia 5 in    | H 3 <sup>1</sup> /4 in |
|             | Centimetres | Dia 12.5 cm | H 8 cm                 |
| 3. FG000131 | Inches      | Dia 6 in    | H 4 <sup>1</sup> /4 in |
|             | Centimetres | Dia 15 cm   | H 10.5 cm              |
| 4. FG000129 | Inches      | Dia 7 ¾ in  | H 5 <sup>1</sup> /4 in |
|             | Centimetres | Dia 19.5 cm | H 13 cm                |
| 5. FG000136 | Inches      | Dia 10 in   | H7 in                  |
|             | Centimetres | Dia 25 cm   | H 17.5 cm              |
| 6. FG000135 | Inches      | Dia 12 in   | H 8 <sup>1</sup> /2 in |
|             | Centimetres | Dia 30.5 cm | H 21.5 cm              |
|             |             |             |                        |