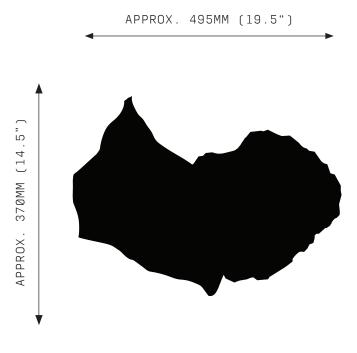

# SUGAR BOMB TWIN SCONCE



Quartz crystal imitates its sweet crystal-twin in the bijou SUGAR BOMB.

SUGAR BOMB radiates warm light through cracks and crevices, illuminating the delicate beauty of natural quartz crystal.

## SUGAR BOMB TWIN SCONCE





APPROX Ø125MM (4.9")

FRONT VIEW

SIDE VIEW

#### **SPECIFICATIONS**

Ordering Code: SB.W,QS

Lamp:

G9 110V LED 4.5W 3000K G9 240V LED 4W 2700K

Lumens:

500 / 800 LM

Voltage: 110 / 240 V

Watts: 8 / 9 W

Weight:

Approx. 6.5 kg

#### PRODUCT OPTIONS

Finishes:

ΑВ Aged Brass Brushed Brass ВВ Hand Rubbed Brass HRB DB Dark Bronze

MΡ Mottled Patina ΡВ Polished Brass Copper Leaf CL SL Silver Leaf

GL Gold Leaf

#### Stone:

CO Clear Quartz RO Rose Quartz SQ Smoky Quartz Obsidian

### WARRANTY

3 Years Fixture

Sugar Bomb Sconce is a solid fixture that will require very little maintenance over the years.

If your Sugar Bomb is treated with care, it will shine brightly for many years to come.

Quartz is a mineral formed by the Earth. Each crystal piece will be unique due to natural varia