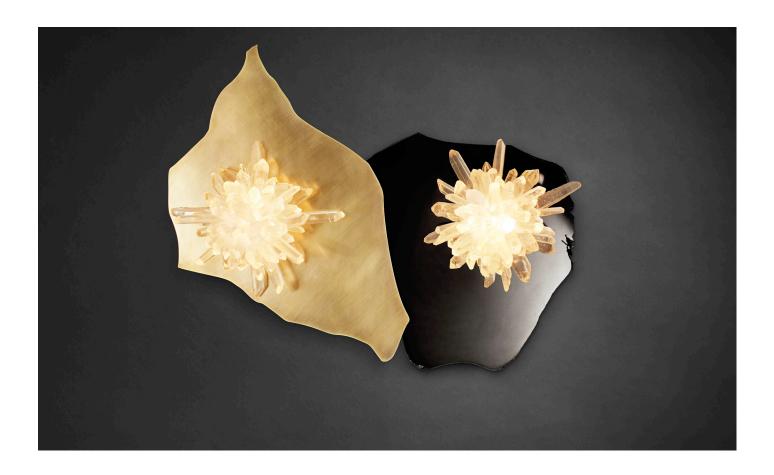

# SUGAR BOMB TWIN SCONCE

Quartz crystal imitates its sweet crystal-twin in the bijou SUGAR BOMB.

SUGAR BOMB radiates warm light through cracks and crevices, illuminating the delicate beauty of natural quartz crystal.

#### PRODUCT OPTIONS

Finishes:

ΑВ Aged Brass Brushed Brass ВВ Hand Rubbed Brass HRB DB Dark Bronze

MΡ Mottled Patina ΡВ Polished Brass Copper Leaf CL SL Silver Leaf

GL Gold Leaf

#### Stone:

CO Clear Quartz RO Rose Quartz SQ Smoky Quartz Obsidian