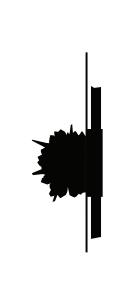

# SUGAR BOMB TWIN SCONCE



Quartz crystal imitates its sweet crystal-twin in the bijou SUGAR BOMB.

SUGAR BOMB radiates warm light through cracks and crevices, illuminating the delicate beauty of natural quartz crystal.

## SUGAR BOMB TWIN SCONCE





APPROX Ø125MM (4.9")

FRONT VIEW

SIDE VIEW

#### **SPECIFICATIONS**

Ordering Code: SB.W,QS

Lamp:

G9 110V LED 4.5W 3000K G9 240V LED 4W 2700K

Lumens:

500 / 800 LM

Voltage: 110 / 240 V

Watts: 8 / 9 W

Weight:

Approx. 6.5 kg

#### PRODUCT OPTIONS

Finishes:

ΑВ Aged Brass Brushed Brass ВВ Hand Rubbed Brass HRB DB Dark Bronze

MΡ Mottled Patina ΡВ Polished Brass Copper Leaf CL SL Silver Leaf

GL Gold Leaf

#### Stone:

CO Clear Quartz RO Rose Quartz SQ Smoky Quartz Obsidian

### WARRANTY

3 Years Fixture

Sugar Bomb Sconce is a solid fixture that will require very little maintenance over the years.

If your Sugar Bomb is treated with care, it will shine brightly for many years to come.

Quartz is a mineral formed by the Earth. Each crystal piece will be unique due to natural variati