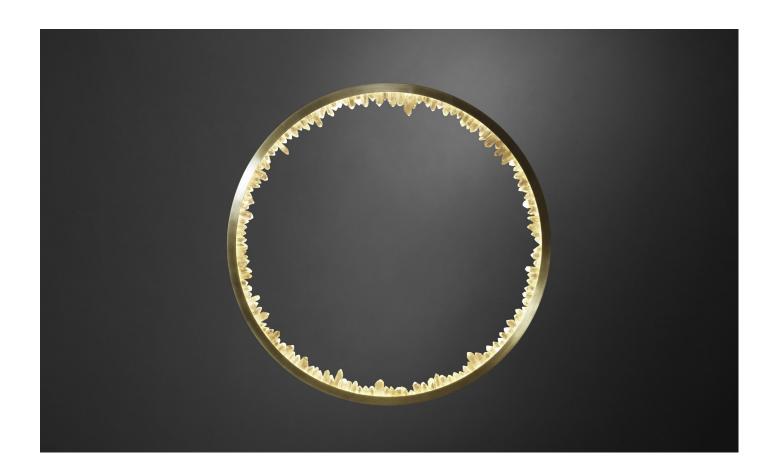

# PROMETHEUS IV SCONCE 1500

Prometheus stole fire from the Gods of Mt Olympus and gave it to humankind. More than the means for survival- light and technology, Prometheus' gift represented creative potential. The spark of creation, previously limited to the Gods, gave mortals the power to dream, to create, to imagine and challenge.

PROMETHEUS IV SCONCE is an implosion of blazing crystal quartz, venerating its namesake in a ring of flame.