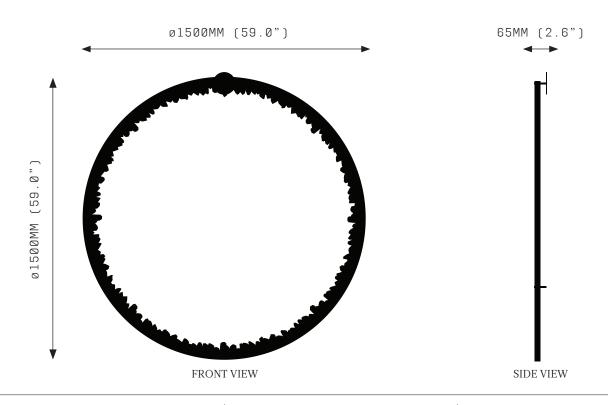

### SPECIFICATIONS

Ordering Code: P4.W.1500

Lamp:

24V LED WW 2700K

Lumens: 7277 LM

Voltage: 24V DC

Watts: 90W

Weight:

Approx. 23 kg

Inclusions:

Power Supply Unit x 100W

 ${\sf Exclusions}:$ 

User interface, Dimmer unit