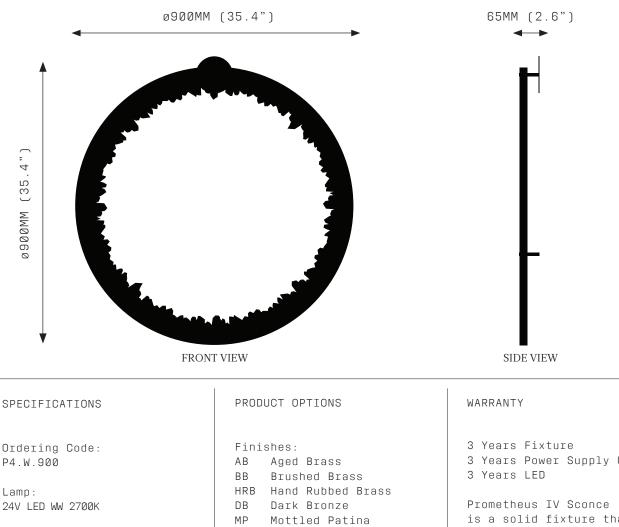

## **PROMETHEUS IV SCONCE 900**

SPECIFICATION SHEET SPRING SUMMER 2019

Lumens: 4366 LM

Voltage: 24V DC

Watts: 54W

Weight: Approx. 14 kg

Inclusions: Power Supply Unit x 60W

Exclusions: User interface, Dimmer unit

VER Verdigris ΡB Polished Brass Brushed Stainless Steel\* BSS PSS Polished Stainless Steel\* CL Copper Leaf SL Silver Leaf Gold Leaf GL \* Stainless Steel has a different nrofile

3 Years Power Supply Unit