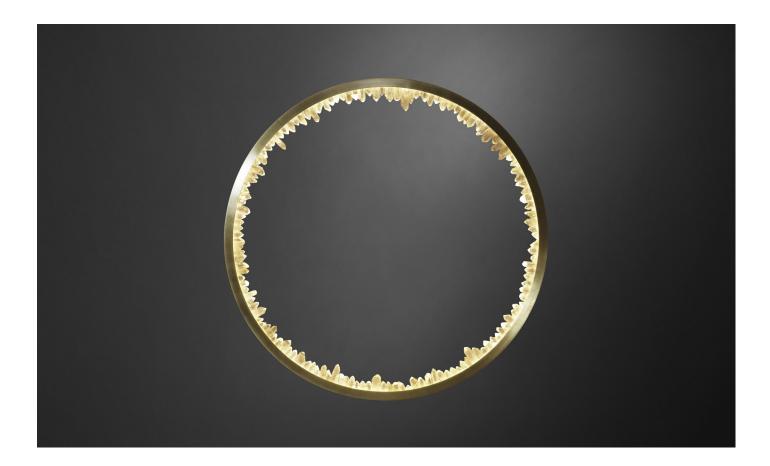

## **PROMETHEUS IV SCONCE 900**

Prometheus stole fire from the Gods of Mt Olympus and gave it to humankind. More than the means for survival- light and technology, Prometheus' gift represented creative potential. The spark of creation, previously limited to the Gods, gave mortals the power to dream, to create, to imagine and challenge.

PROMETHEUS IV SCONCE is an implosion of blazing crystal quartz, venerating its namesake in a ring of flame.