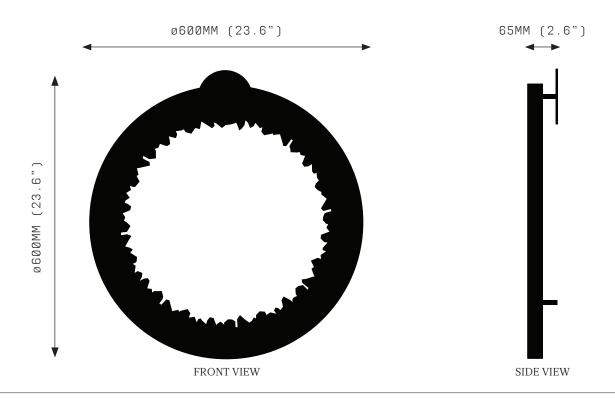

## **SPECIFICATIONS**

Ordering Code: P4.W.600

Lamn:

24V LED WW 2700K

Lumens: 2911 LM

Voltage: 24V DC

Watts: 36W

Weight: Approx. 9 kg