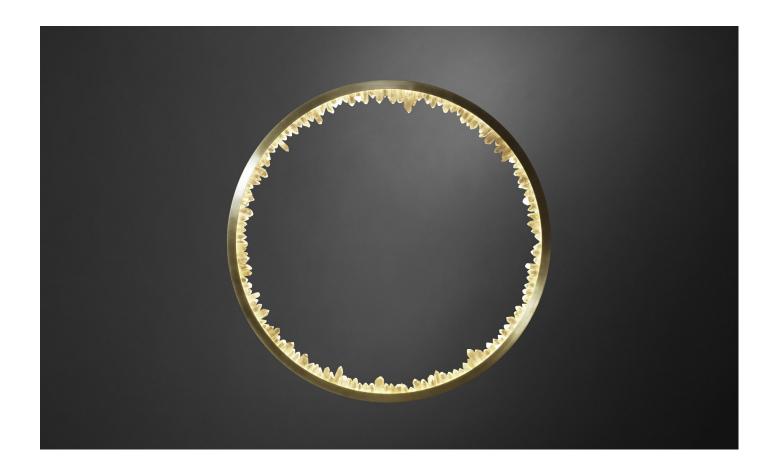

# PROMETHEUS IV SCONCE 600

Prometheus stole fire from the Gods of Mt Olympus and gave it to humankind. More than the means for survival- light and technology, Prometheus' gift represented creative potential. The spark of creation, previously limited to the Gods, gave mortals the power to dream, to create, to imagine and challenge.

PROMETHEUS IV SCONCE is an implosion of blazing crystal quartz, venerating its namesake in a ring of flame.