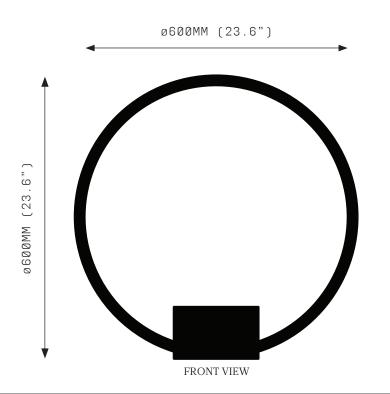

## SPECIFICATIONS

Ordering Code: POR.T.600

Lamp:

24V LED WW 2700K

Lumens: 2911 LM

Voltage: 24V DC

Watts: 36W

Weight: Approx. 8 kg