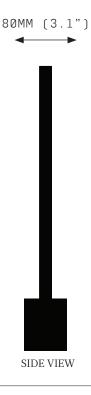

## SPECIFICATIONS

Ordering Code: POR.T.600

Lamp:

24V LED WW 2700K

Lumens: 2911 LM

Voltage: 24V DC

Watts: 36W

Weight: Approx. 8 kg