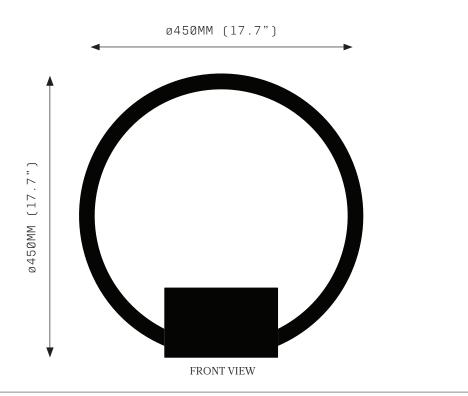

## PORTAL TABLE LAMP 450

SPECIFICATIONS

Ordering Code: POR.T.450

Lamp:

24V LED WW 2700K

Lumens: 2183 LM

Voltage: 24V DC

Watts: 27W

Weight: Approx. 6 kg

Inclusions:
Bullion Box with integrated
Power Supply Unit and
Dimmer Unit

PRODUCT OPTIONS

Finishes:

BB Brushed Brass

WARRANTY

- 3 Years Fixture
- 3 Years Driver
- 3 Years LED

Portal Table Lamp is a solid fixture that will require very little maintenance over the years.