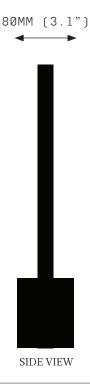

## PORTAL TABLE LAMP 450

SPECIFICATIONS

Ordering Code: POR.T.450

Lamp:

24V LED WW 2700K

Lumens: 2183 LM

Voltage: 24V DC

Watts: 27W

Weight: Approx. 6 kg

Inclusions:
Bullion Box with integrated
Power Supply Unit and
Dimmer Unit

PRODUCT OPTIONS

Finishes:

BB Brushed Brass

WARRANTY

- 3 Years Fixture
- 3 Years Driver
- 3 Years LED

Portal Table Lamp is a solid fixture that will require very little maintenance over the years.