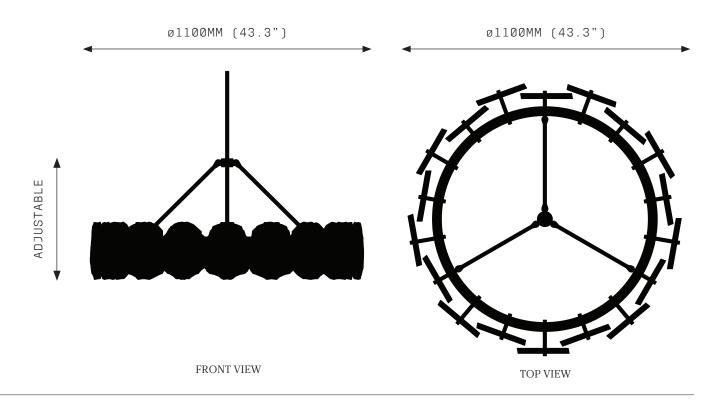

## PETRA III CIRCULAR 1100

#### SPECIFICATIONS

Ordering Code: PET.3.1100

Lamp:

24V LED WW 2700K

Lumens: 4366 LM

Voltage: 24V DC

Watts: 54W

Weight: