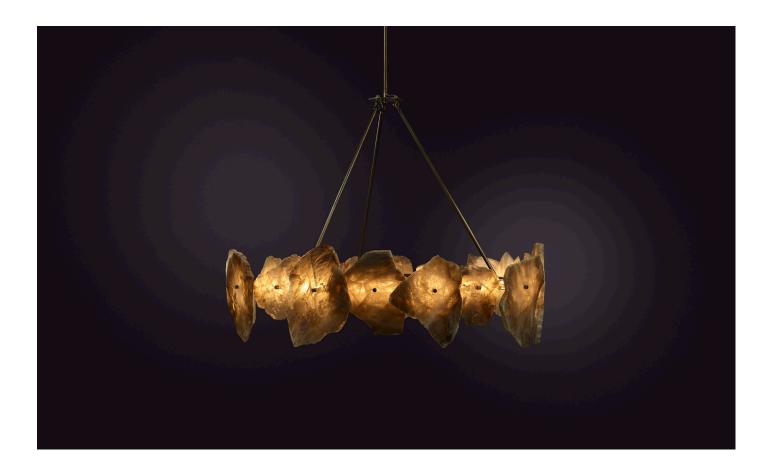

# PETRA III CIRCULAR 1100

PETRA (from the Greek  $\Pi$ é $\tau \rho \alpha$ , meaning stone) celebrates the subtleties and complexities of quartz. Quartz was highly revered by the ancients who believed that it was eternally frozen ice, miraculous because it was divinely forged. Prized for its mythic origin, its strength and its lustre, quartz has long been used to articulate sacred objects.

Every PETRA embodies an individual stone biography, the resonance of formation made visible by individual colouration, translucency and veiny detail. PETRA amplifies the mythical and geological properties of quartz, merging fire and ice in stone.

## PETRA III CIRCULAR 1100