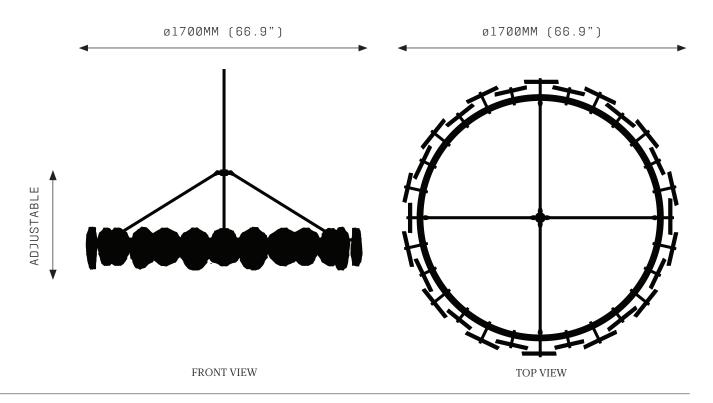

# PETRA III CIRCULAR 1700

#### SPECIFICATIONS

Ordering Code: PET.3.1700

Lamp:

24V LED WW 2700K

Lumens: 7277 LM

Voltage: 24V DC

Watts: 90W

Weight: Approx. 60kg\* \*Exclusive of canopy