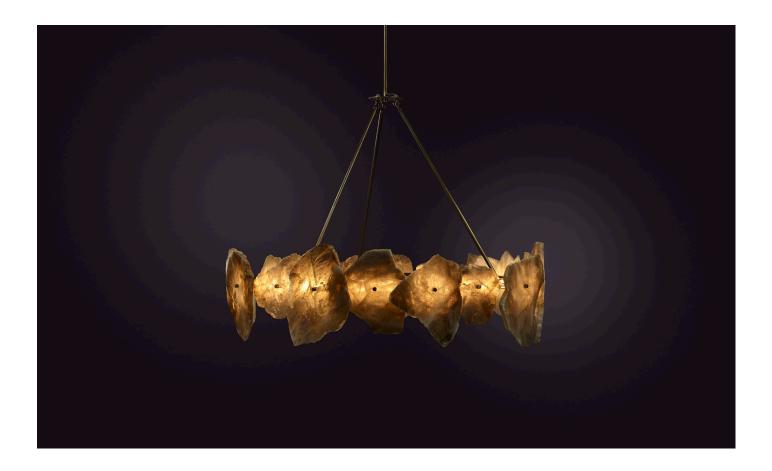

# PETRA III CIRCULAR 1700

PETRA (from the Greek  $\Pi$ é $\tau \rho \alpha$ , meaning stone) celebrates the subtleties and complexities of quartz. Quartz was highly revered by the ancients who believed that it was eternally frozen ice, miraculous because it was divinely forged. Prized for its mythic origin, its strength and its lustre, quartz has long been used to articulate sacred objects.

Every PETRA embodies an individual stone biography, the resonance of formation made visible by individual colouration, translucency and veiny detail. PETRA amplifies the mythical and geological properties of quartz, merging fire and ice in stone.

# PETRA III CIRCULAR 1700