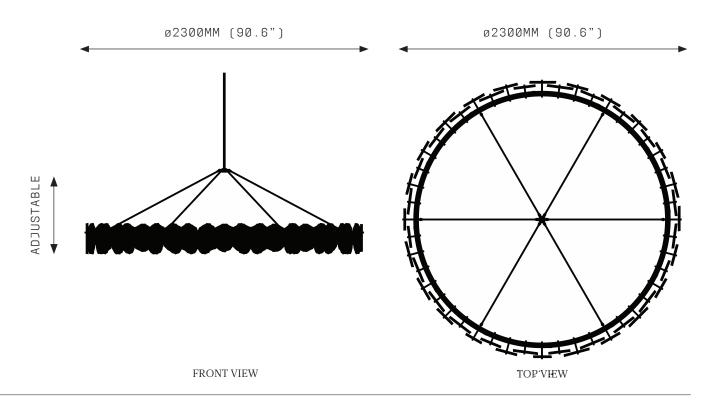

## PETRA III CIRCULAR 2300

#### **SPECIFICATIONS**

Ordering Code: PET.3.2300

Lamp:

24V LED WW 2700K

Lumens: 10188 LM

Voltage: 24V DC

Watts: 127W

Weight: