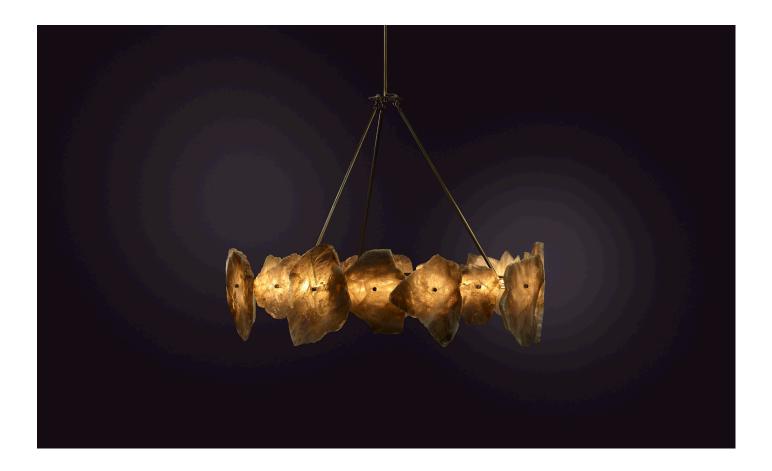

# PETRA III CIRCULAR 2300

PETRA (from the Greek  $\Pi$ é $\tau \rho \alpha$ , meaning stone) celebrates the subtleties and complexities of quartz. Quartz was highly revered by the ancients who believed that it was eternally frozen ice, miraculous because it was divinely forged. Prized for its mythic origin, its strength and its lustre, quartz has long been used to articulate sacred objects.

Every PETRA embodies an individual stone biography, the resonance of formation made visible by individual colouration, translucency and veiny detail. PETRA amplifies the mythical and geological properties of quartz, merging fire and ice in stone.