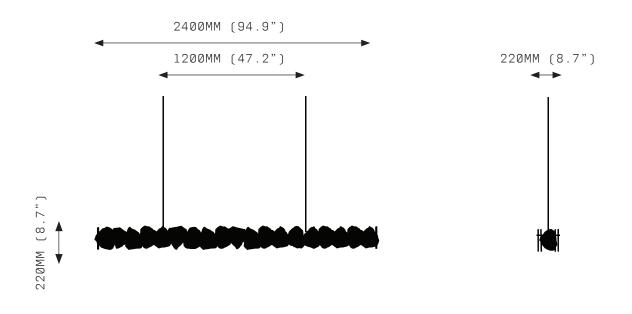

## PETRA II LINEAR 2400

FRONT

SIDE VIEW

| SPECIFICATIONS                                     | PRODUCT OPTIONS                                                                                   | WARRANTY                                                                                              |
|----------------------------------------------------|---------------------------------------------------------------------------------------------------|-------------------------------------------------------------------------------------------------------|
| Ordering Code:<br>PET.2.2400                       | Quartz:<br>CQ Clear Quartz<br>RQ Rose Quartz                                                      | 3 Years Fixture<br>3 Years Power Supply Unit<br>3 Years LED                                           |
| Lamp:<br>24V LED WW 2700K<br>Lumens:               | SQ Smoky Quartz<br>Finishes:<br>AB Aged Brass                                                     | Petra II Linear is a solid<br>fixture that will require<br>very little maintenance over<br>the years. |
| 3708 LM<br>Voltage:<br>24V DC                      | Suspension:<br>ROD Vertical Rod                                                                   | If your Petra II Linear is<br>treated with care, it will<br>shine brightly for many years<br>to come. |
| Watts:<br>44W                                      | Canopy:*<br>RFM Round Flush Medium<br>RFL Round Flush Large                                       | Quartz is a mineral formed by<br>the Earth. Each crystal piece                                        |
| Weight:<br>Approx. 70.2kg*<br>*Exclusive of canopy | RSM Round Surface Medium<br>RSL Round Surface Large<br>Linear Flush Mount<br>Linear Surface Mount | will be unique due to natural<br>variation of size, shape,<br>colour and clarity.                     |
| Inclusions:<br>36 Quartz crystal slices            | *Refer to Canopy Specification<br>Guide                                                           | Contact us for custom<br>variations.                                                                  |