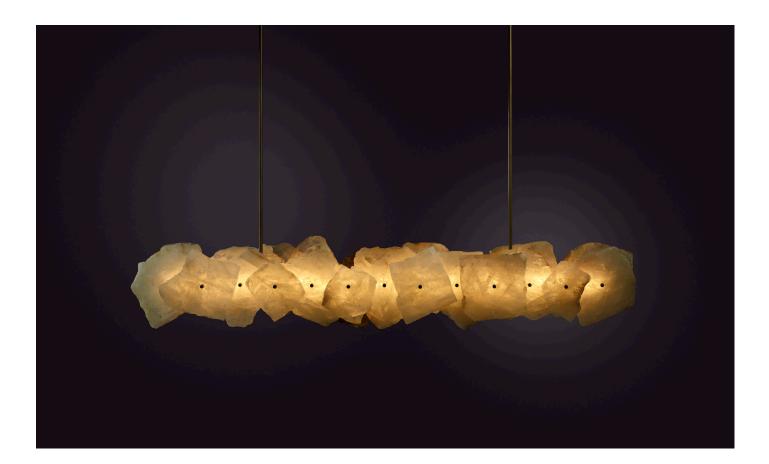

## PETRA II LINEAR 2400

PETRA (from the Greek Πέτρα, meaning stone) celebrates the subtleties and complexities of quartz. Quartz was highly revered by the ancients who believed that it was eternally frozen ice, miraculous because it was divinely forged. Prized for its mythic origin, its strength and its lustre, quartz has long been used to articulate sacred objects.

Every PETRA embodies an individual stone biography, the resonance of formation made visible by individual colouration, translucency and veiny detail. PETRA amplifies the mythical and geological properties of quartz, merging fire and ice in stone.