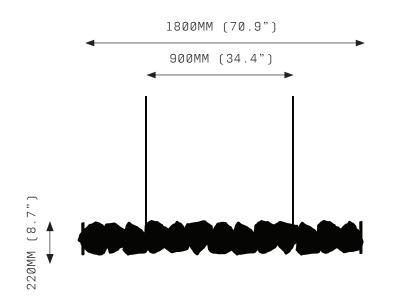

## PETRA II LINEAR 1800

220MM (8.7")

FRONT

SIDE VIEW

WARRANTY

## SPECIFICATIONS

Ordering Code: PET.2.1800

Lamp: 24V LED WW 2700K

Lumens: 2627 LM

Voltage: 24V DC

Watts: 33W

Weight: Approx. 54.5kg\* \*Exclusive of canopy

Inclusions: 28 Quartz crystal slices Power Supply Unit x 60W