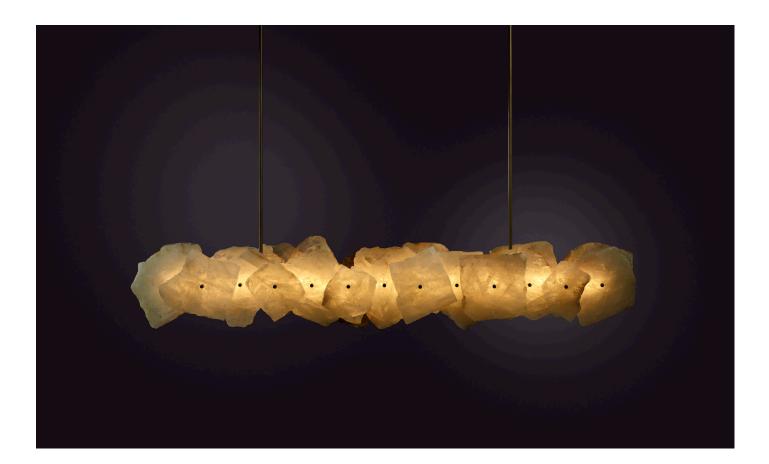

## PETRA II LINEAR 1800

PETRA (from the Greek Πέτρα, meaning stone) celebrates the subtleties and complexities of quartz. Quartz was highly revered by the ancients who believed that it was eternally frozen ice, miraculous because it was divinely forged. Prized for its mythic origin, its strength and its lustre, quartz has long been used to articulate sacred objects.

Every PETRA embodies an individual stone biography, the resonance of formation made visible by individual colouration, translucency and veiny detail. PETRA amplifies the mythical and geological properties of quartz, merging fire and ice in stone.

## SPECIFICATIONS

Ordering Code: PET.2.1800

Lamp: 24V LED WW 2700K

Lumens: 2627 LM

Voltage: 24V DC

Watts: 33W

Weight: Approx. 54.5kg\* \*Exclusive of canopy

Inclusions: 28 Quartz crystal slices Power Supply Unit x 60W