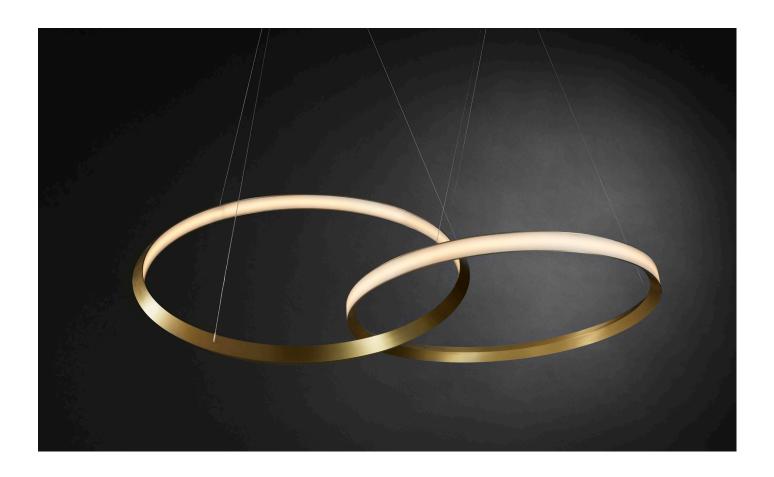

# ORACLE TWIN 1200-IN / 1200-EX

Classical antiquity states an oracle was a medium through which gods spoke directly to people. Providing prophesy and wise counsel, an oracle was a bridge between worlds seen and unseen.

Sculptural in presence, resonating with mysterious symbolism, brass interlocking rings dance in midair, ORACLE bridges Bronze Age sensibilities and 21st century minimalism.