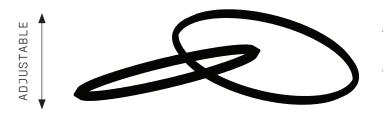

# ORACLE TWIN 1200-IN / 1200-EX



Classical antiquity states an oracle was a medium through which gods spoke directly to people. Providing prophesy and wise counsel, an oracle was a bridge between worlds seen and unseen.

Sculptural in presence, resonating with mysterious symbolism, brass interlocking rings dance in midair, ORACLE bridges Bronze Age sensibilities and 21st century minimalism.

# ORACLE TWIN 1200-IN / 1200-EX



1200MM (47.2")





### FRONT VIEW

SIDE VIEW

#### SPECIFICATIONS

Ordering Code: OR.2.1200

Lamp:

24V LED WW 2700K

Lumens: 11643 LM

Voltage: 24V DC

Watts: 145W

Weight:

Approx. 16 kg\*
\*Exclusive of canopy

Inclusions:

2 x Power Supply Unit x 100W

Exclusions:

User Interface, Dimmer Unit

#### PRODUCT OPTIONS

# Finishes:

AB Aged Brass
BB Brushed Brass
HRB Hand Rubbed Brass
DB Dark Bronze
MP Mottled Patina

#### Suspension:

A-CAB Angled Cable V-CAB Vertical Cable

## Canopy:\*

RFM Round Flush Medium
RFL Round Flush Large
RSM Round Surface Medium
RSL Round Surface Large
LFL Linear Flush Large
LSL Linear Surface Large

\*Also available with Magical Suspension

\*Refer to Canopy Specification Guide

# WARRANTY

- 3 Years Fixture
- 3 Years Power Supply Unit
- 3 Years LED

Oracle is a solid fixtur