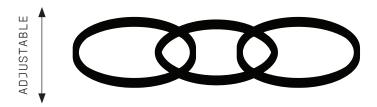

# ORACLE TRIPLET 600-IN / 600-EX / 600-IN



Classical antiquity states an oracle was a medium through which gods spoke directly to people. Providing prophesy and wise counsel, an oracle was a bridge between worlds seen and unseen.

Sculptural in presence, resonating with mysterious symbolism, brass interlocking rings dance in midair, ORACLE bridges Bronze Age sensibilities and 21st century minimalism.

# ORACLE TRIPLET 600-IN /600-EX / 600-IN









# FRONT VIEW

#### SIDE VIEW

#### SPECIFICATIONS

Ordering Code: OR.3.600

Lamp:

24V LED WW 2700K

Lumens: 8732 LM

Voltage: 24V DC

Watts: 108W

Weight:

Approx. 13 kg\*
\*Exclusive of canopy

Inclusions:

Power Supply Unit x 150W

Exclusions:

User Interface, Dimmer Unit

#### PRODUCT OPTIONS

#### Finishes:

AB Aged Brass
BB Brushed Brass
HRB Hand Rubbed Brass
DB Dark Bronze
MP Mottled Patina

## Suspension:

A-CAB Angled Cable V-CAB Vertical Cable

## Canopy:\*

RFM Round Flush Medium
RFL Round Flush Large
RSM Round Surface Medium
RSL Round Surface Large
LFS Linear Flush Small
LSS Linear Surface Small

\*Also available with Magical Suspension

\*Refer to Canopy Specification Guide

#### WARRANTY

- 3 Years Fixture
- 3 Years Power Supply Unit
- 3 Years LED

Oracle is a solid fixtu