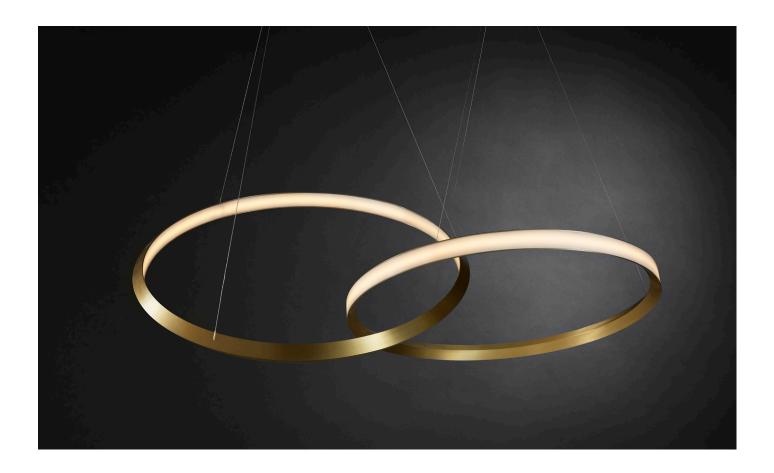

# ORACLE TRIPLET 600-IN / 600-EX / 600-IN

Classical antiquity states an oracle was a medium through which gods spoke directly to people. Providing prophesy and wise counsel, an oracle was a bridge between worlds seen and unseen.

Sculptural in presence, resonating with mysterious symbolism, brass interlocking rings dance in midair, ORACLE bridges Bronze Age sensibilities and 21st century minimalism.

# ORACLE TRIPLET 600-IN /600-EX / 600-IN