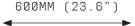

# ORACLE TRIPLET 600-IN / 600-EX / 600-IN



Classical antiquity states an oracle was a medium through which gods spoke directly to people. Providing prophesy and wise counsel, an oracle was a bridge between worlds seen and unseen.

Sculptural in presence, resonating with mysterious symbolism, brass interlocking rings dance in midair, ORACLE bridges Bronze Age sensibilities and 21st century minimalism.

# ORACLE TRIPLET 600-IN /600-EX / 600-IN









# FRONT VIEW

#### SIDE VIEW

#### SPECIFICATIONS

Ordering Code: OR.3.600

Lamp:

24V LED WW 2700K

Lumens: 8732 LM

Voltage: 24V DC

Watts: 108W

Weight:

Approx. 13 kg\*
\*Exclusive of canopy

Inclusions:

Power Supply Unit x 150W

Exclusions:

User Interface, Dimmer Unit

#### PRODUCT OPTIONS

#### Finishes:

AB Aged Brass
BB Brushed Brass
HRB Hand Rubbed Brass
DB Dark Bronze
MP Mottled Patina

## Suspension:

A-CAB Angled Cable V-CAB Vertical Cable

## Canopy:\*

RFM Round Flush Medium
RFL Round Flush Large
RSM Round Surface Medium
RSL Round Surface Large
LFS Linear Flush Small
LSS Linear Surface Small

\*Also available with Magical Suspension

\*Refer to Canopy Specification Guide

#### WARRANTY

- 3 Years Fixture
- 3 Years Power Supply Unit
- 3 Years LED

Oracle is a solid fix