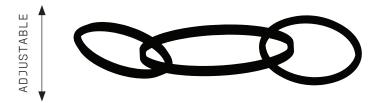

# ORACLE TRIPLET 600-IN / 900-EX / 600-IN

1800MM (70.9")

900MM (35.4")

# FRONT VIEW

SIDE VIEW