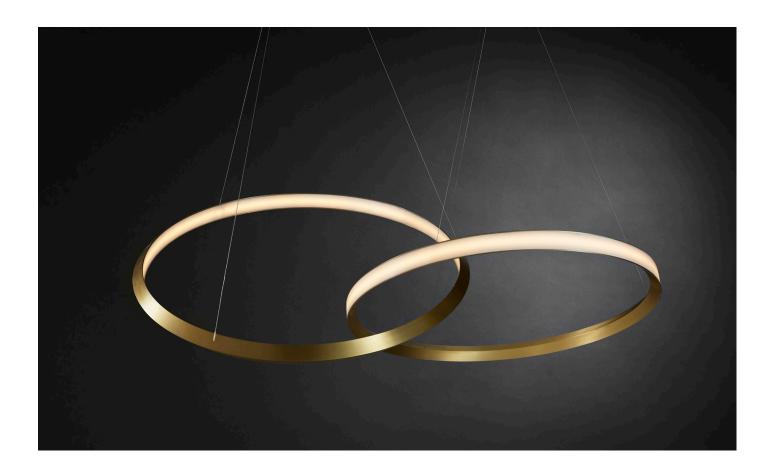

# ORACLE TRIPLET 600-IN / 900-EX / 600-IN

Classical antiquity states an oracle was a medium through which gods spoke directly to people. Providing prophesy and wise counsel, an oracle was a bridge between worlds seen and unseen.

Sculptural in presence, resonating with mysterious symbolism, brass interlocking rings dance in midair, ORACLE bridges Bronze Age sensibilities and 21st century minimalism.

# ORACLE TRIPLET 600-IN / 900-EX / 600-IN

1800MM (70.9")

900MM (35.4")