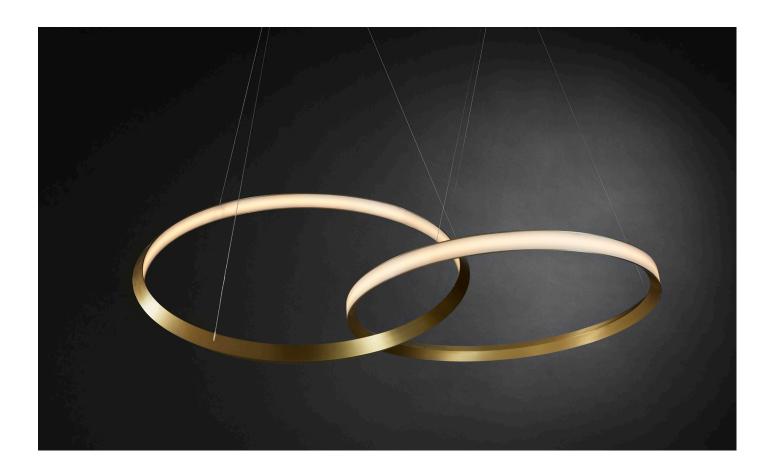

# **ORACLE SINGLE 1200**

Classical antiquity states an oracle was a medium through which gods spoke directly to people. Providing prophesy and wise counsel, an oracle was a bridge between worlds seen and unseen.

Sculptural in presence, resonating with mysterious symbolism, brass interlocking rings dance in midair, ORACLE bridges Bronze Age sensibilities and 21st century minimalism.