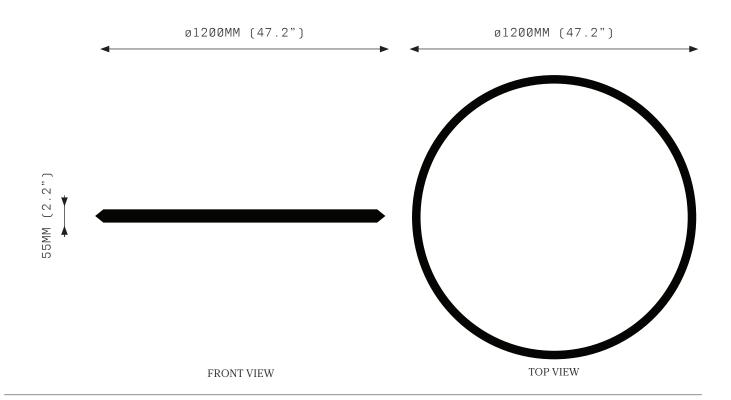

#### SPECIFICATIONS

Ordering Code: OR.1.1200

Lamp:

24V LED WW 2700K

Lumens: 5717 LM

Voltage: 24V DC

Watts: 72W

Weight: Approx. 8 kg\* \*Exclusive of canopy