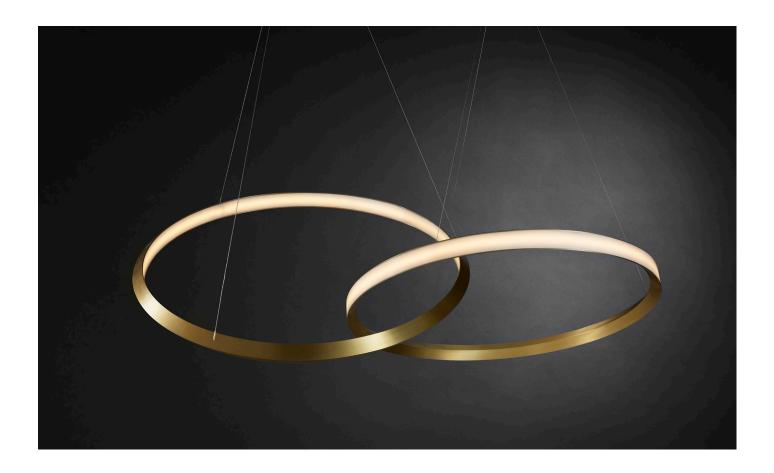

# **ORACLE SINGLE 900**

Classical antiquity states an oracle was a medium through which gods spoke directly to people. Providing prophesy and wise counsel, an oracle was a bridge between worlds seen and unseen.

Sculptural in presence, resonating with mysterious symbolism, brass interlocking rings dance in midair, ORACLE bridges Bronze Age sensibilities and 21st century minimalism.