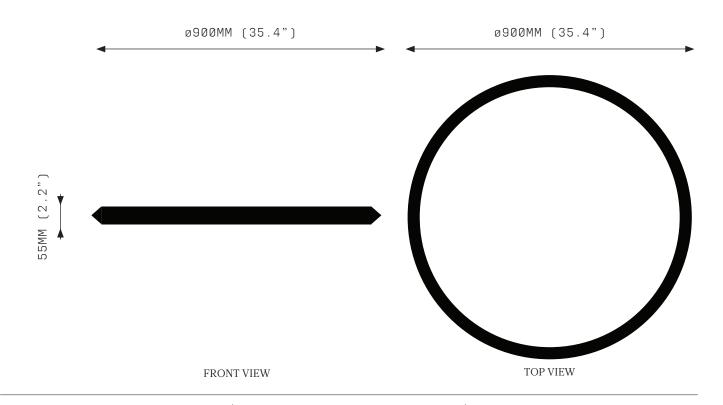

### SPECIFICATIONS

Ordering Code: OR.1.900

Lamp:

24V LED WW 2700K

Lumens: 4326 LM

Voltage: 24V DC

Watts: 54W

Weight: Approx. 6 kg\* \*Exclusive of canopy