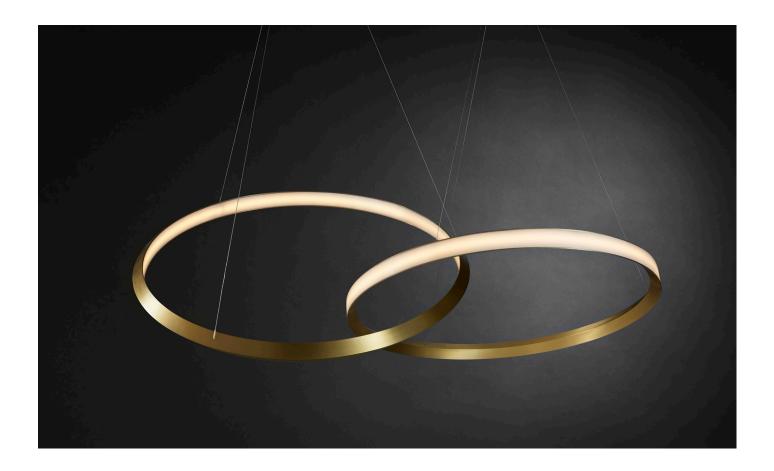

# **ORACLE SINGLE 600**

Classical antiquity states an oracle was a medium through which gods spoke directly to people. Providing prophesy and wise counsel, an oracle was a bridge between worlds seen and unseen.

Sculptural in presence, resonating with mysterious symbolism, brass interlocking rings dance in midair, ORACLE bridges Bronze Age sensibilities and 21st century minimalism.