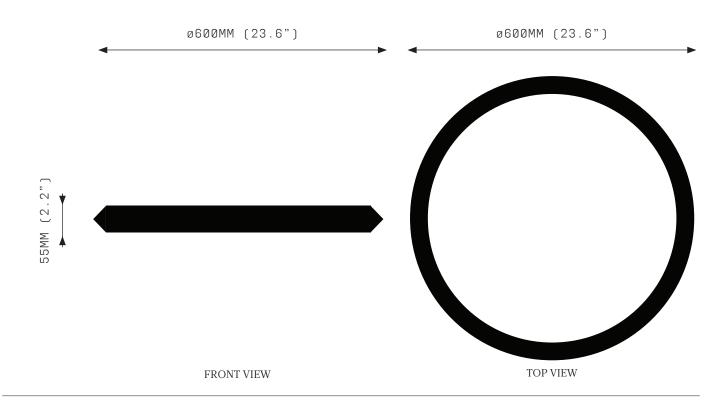

### SPECIFICATIONS

Ordering Code: OR.1.600

Lamp:

24V LED WW 2700K

Lumens: 2781 LM

Voltage: 24V DC

Watts: 36W

Weight:

Approx. 4.5 kg\*
\*Exclusive of canopy

Inclusions:

Power Supply Unit x 60W

Exclusions:

User Interface, Dimmer Unit