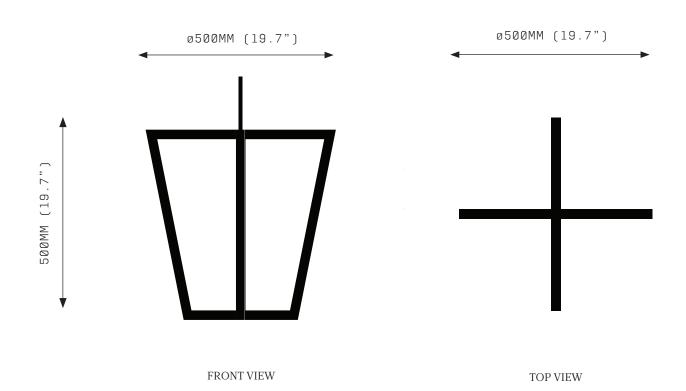

# QUADRIX

Geometry, a core language of the ASTERIX series, is expressed as timeless objects of light.

Reworking the concept of the traditional lantern to displace the light source from the interior to the external frame, QUADRIX is inspired by the four cardinal points.