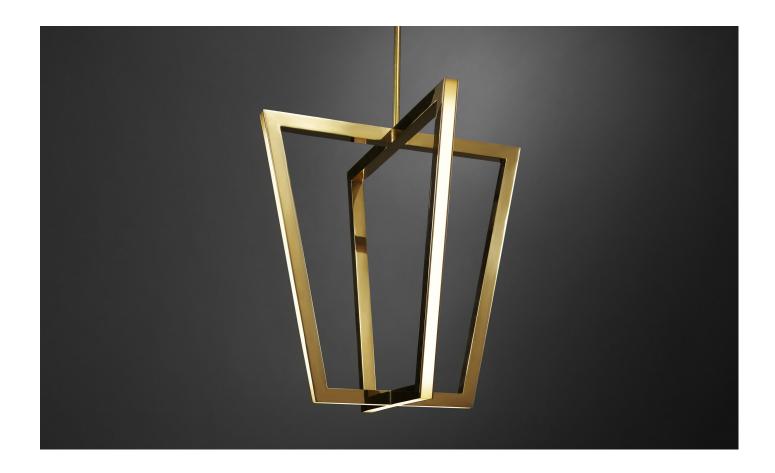

# QUADRIX

Geometry, a core language of the ASTERIX series, is expressed as timeless objects of light.

Reworking the concept of the traditional lantern to displace the light source from the interior to the external frame, QUADRIX is inspired by the four cardinal points.