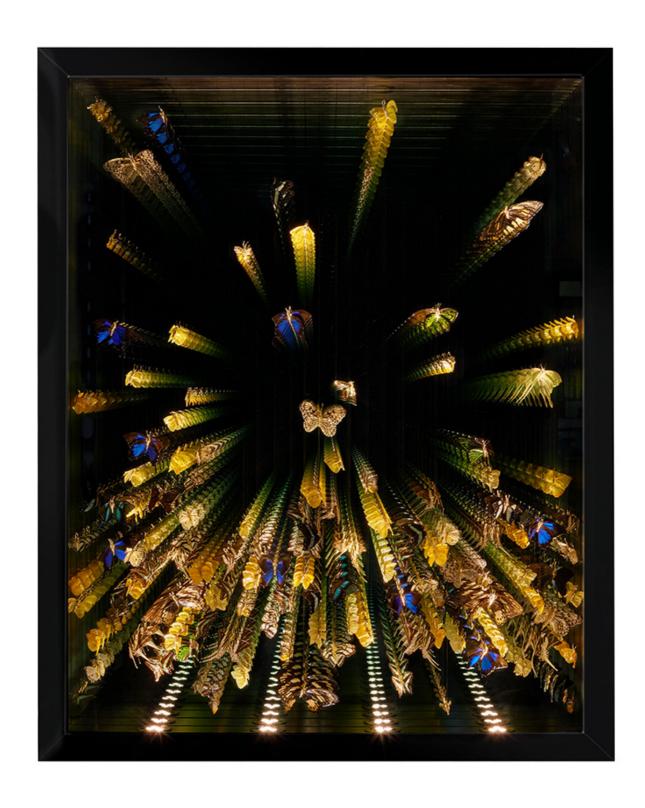

## **COUP** STUDIO

INFINITE BUTTERFLIES: SUNRISE

By Jocelyn Marsh exclusively for Coup Studio

COUP STUDIO Artist Exclusive

## INFINITE BUTTERFLIES: SUNRISE by Jocelyn Marsh

ITEM NO.

**DIMENSIONS** 

WEIGHT

PM-CS-I5S

50" W x 5" D x 62" H

150 lbs

**FINISH OPTIONS** 

ELECTRONIC DIMMABLE DRIVER

**DESCRIPTION** 

Hand strung buerflies made from real butterfly wings and plated bronze bodies with plated branches and moss. Ebonized Wood frame with integrated LED lamping. LEAD TIME