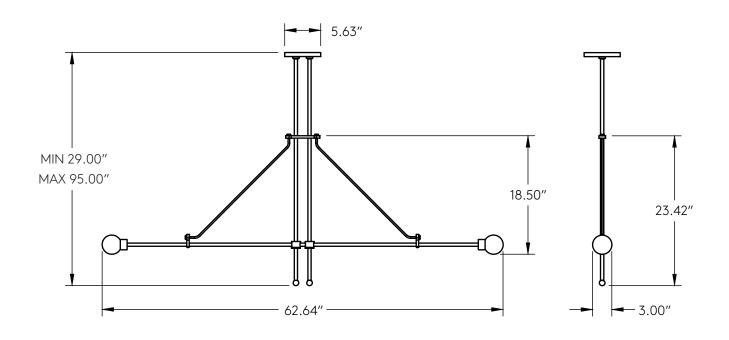

## Equil Even

| AVAILABLE OPTIONS | DIMENSIONS                   | LAMPING & INFORMATION                                                                                                                                                                                                                                                                                                                    |
|-------------------|------------------------------|------------------------------------------------------------------------------------------------------------------------------------------------------------------------------------------------------------------------------------------------------------------------------------------------------------------------------------------|
| Base              | Canopy Diameter 5.625" Width | 6 watt led 50 watt total incandescent 600 Lumen Onboard Driver and LED Module LED life of 50,000 hours 27 years of normal use 110V-277V compatible UL listing file #E505276 Product is made to order Compatible with LED Dimmer Switches Rated for Damp Locations Custom abilities and options available. Please inquire sales@riloh.com |