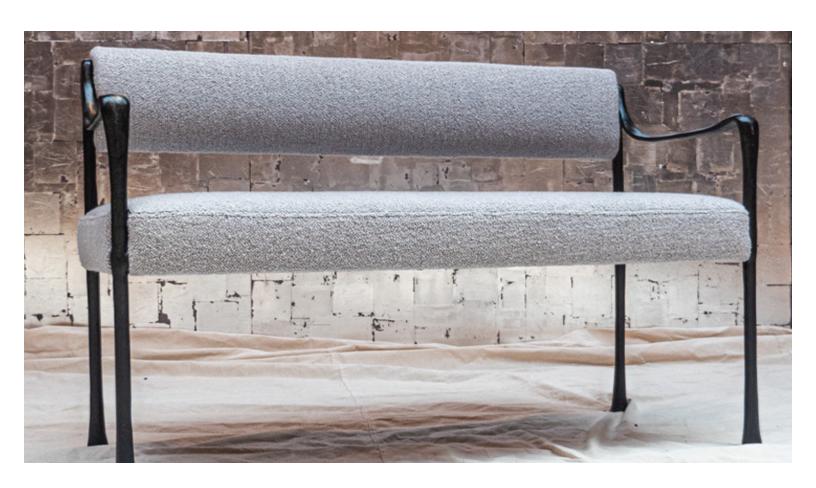

### DLV

## Giac Settee (48" Length)

The Giac collection is defined by its sinuous cast frame & elegant form. The frame is cast in aluminium to make a graceful seating option suitable for a dining scenario.

#### **SPECIFICATIONS**

48"W x 211/8"D x 33"H, 19"SH, 261/2"AH