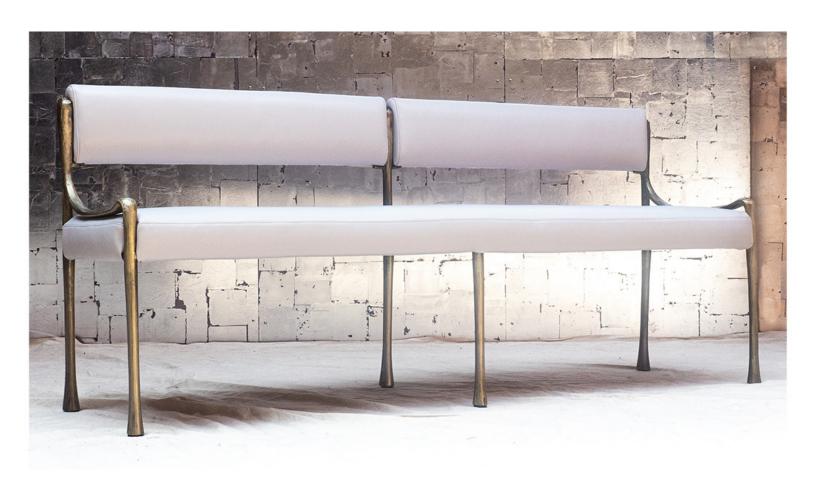

### Giac Settee (72" Length)

The Giac collection is defined by its sinuous cast frame & elegant form. The frame is cast in aluminium to make a graceful seating option suitable for a dining scenario.

#### **SPECIFICATIONS**

 $72\text{"W} \times 21^{1}/8\text{"D} \times 33\text{"H}, 19\text{"SH}, 26^{1}/2\text{"AH}$ 