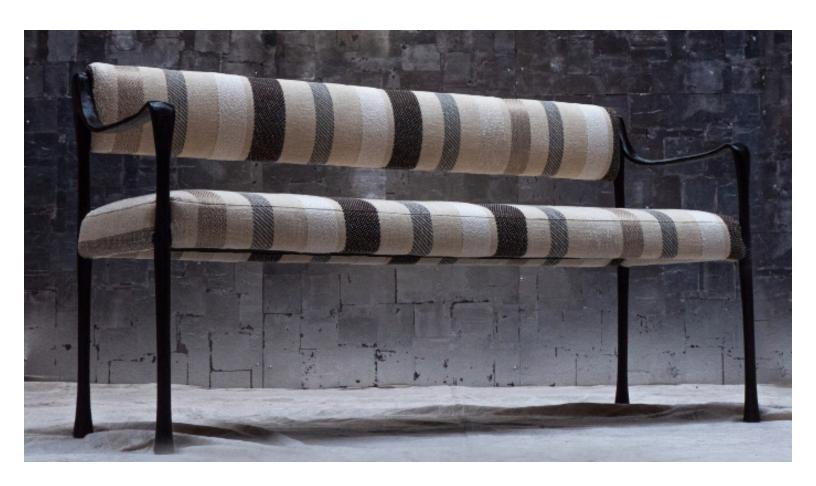

### DLV

## Giac Settee (60" Length)

The Giac collection is defined by its sinuous cast frame & elegant form. The frame is cast in aluminium to make a graceful seating option suitable for a dining scenario.

#### **SPECIFICATIONS**

60"W x 211/8"D x 33"H, 19"SH, 261/2"AH