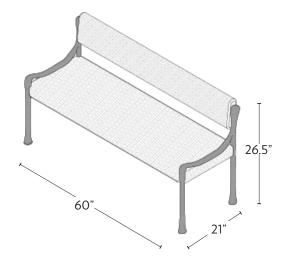

## Giac Settee (60" Length)

The Giac collection is defined by its sinuous cast frame & elegant form. The frame is cast in aluminium to make a graceful seating option suitable for a dining scenario.

#### **SPECIFICATIONS**

60"W x 211/8"D x 33"H, 19"SH, 261/2"AH