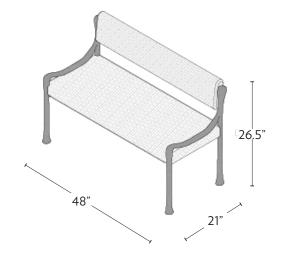

## Giac Settee (48" Length)

The Giac collection is defined by its sinuous cast frame & elegant form. The frame is cast in aluminium to make a graceful seating option suitable for a dining scenario.

#### **SPECIFICATIONS**

48"W x 211/8"D x 33"H, 19"SH, 261/2"AH