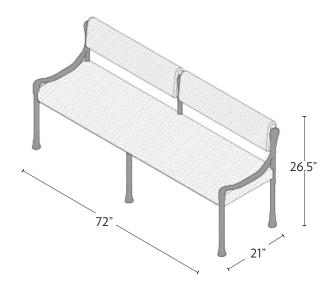

#### **SPECIFICATIONS**

 $72\text{"W} \times 21^{1}/8\text{"D} \times 33\text{"H}, 19\text{"SH}, 26^{1}/2\text{"AH}$ 