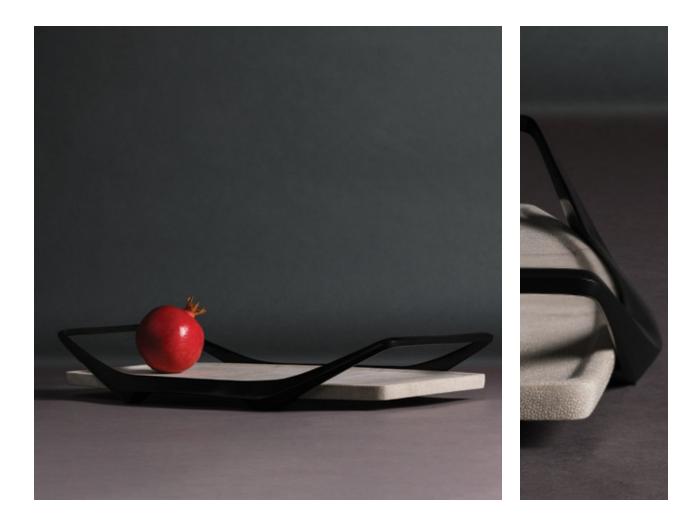

## Condor Tray

FG006697

Part of the new Trove collection, the Condor Tray is a sleek and beautifully designed homage to the wings and form of the stingray. Bronze lines rise and taper to form handles while the tray is covered with shagreen - a natural by-product of the fishing industry - that has been admired and cherished in Asia for centuries.

Materials : Natural Speckle Shagreen, Bronze Patina