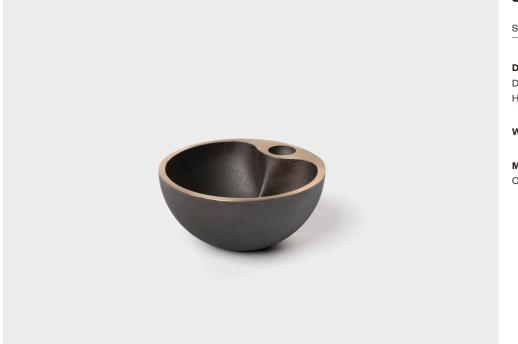

## Refractory

Shown in Otter Bronze

## Synth Bowl No. 3

From the word synthesize, Synth is the root meaning "putting together." Vessels within vessels, the series explores a form that divides into segments as it expands and matures.

Synth Bowl No. 3 is a petite bowl of sand-cast bronze.