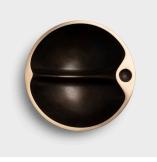

Shown with Otter Bronze

## Synth Bowl No. 2

From the word synthesize, Synth is the root meaning "putting together." Vessels within vessels, the series explores a form that divides into segments as it expands and matures.

Synth Bowl No. 2 is a basin of sand-cast bronze in which a separating tendon emerges.