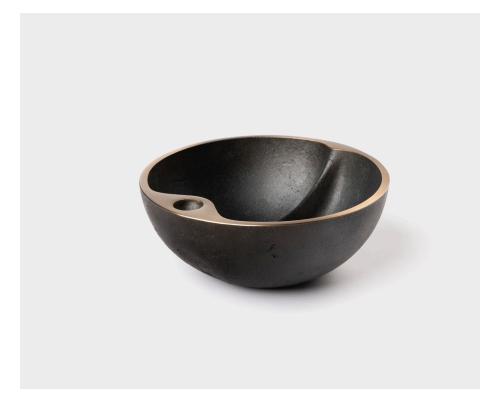

Shown with Otter Bronze

## Synth Bowl No. 2

From the word synthesize, Synth is the root meaning "putting together." Vessels within vessels, the series explores a form that divides into segments as it expands and matures.

Synth Bowl No. 2 is a basin of sand-cast bronze in which a separating tendon emerges.