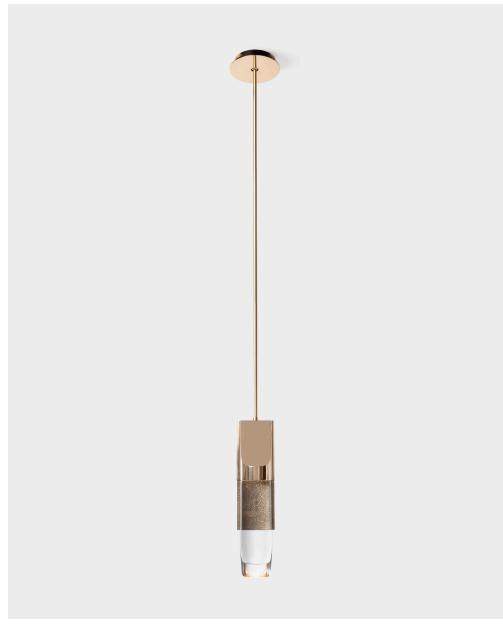

## **Isthmus Pendant**

An isthmus is a narrow piece of land connecting two larger areas across an expanse of water by which they are otherwise separated. This delicate separation is the spirit of the Isthmus series.

The hand-polished cast glass components of the Isthmus Pendant are held by an asymmetric bronze structure from above. No angles are the same, as the lenses distort the cast bronze shagreen texture in between.

## **&. IST.HL.01**

Specifications

| Dimensions | in   | cm   |
|------------|------|------|
| Height:    | 18.5 | 47   |
| Diameter:  | 4.6  | 11.7 |

Weight 31 lbs

MaterialsFinishesCast Bronze :Artefact

Cinder
Jet Black
Muslin
Natural
Otter
Polished
Silver Dollar
Wishbone

Cast Glass: Clear Shale

Shown in Polished Bronze and Clear Glass