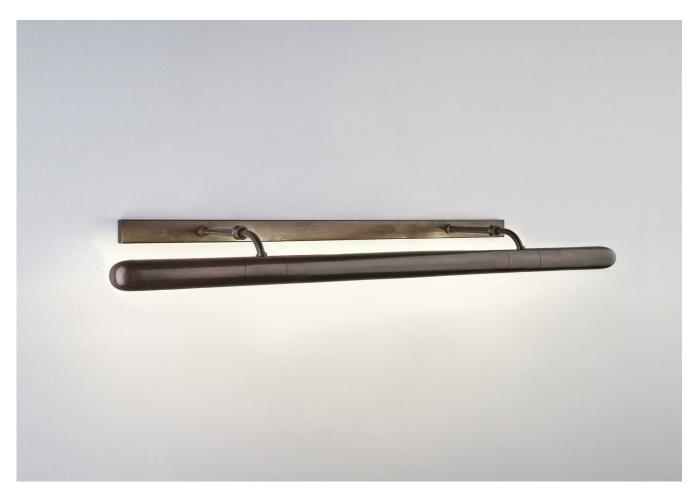

## **SELINA PICTURE LIGHT** EXTRA LARGE

## **SELINA PICTURE LIGHT** EXTRA LARGE

| LAMP TYPE                                   | <b>USA</b> 4 x 25W (Max) E12 Pygmy                                                                                                                                                                                                                                                                   |
|---------------------------------------------|------------------------------------------------------------------------------------------------------------------------------------------------------------------------------------------------------------------------------------------------------------------------------------------------------|
| FINISH OPTIONS                              | Brass Polished Lacquered, Brass Polished Unlacquered, Antique Brass, Bronze, Nickel Polished (shown) and Nickel Matte.                                                                                                                                                                               |
| SIZE & SIMILAR OPTIONS                      | Celine 2 Light Picture Light (PC06M) and Celine 3 Light Picture Light (PC06L).                                                                                                                                                                                                                       |
| WEIGHT                                      | 5lb 8oz                                                                                                                                                                                                                                                                                              |
| CLEANING AND<br>MAINTENANCE<br>INSTRUCTIONS | Metalwork: We recommend a light polish with a non-abrasive lint free cloth. Do not use any metal cleaning products on the fixture as it can remove the finish entirely. Unlacquered brass finish will patinate slowly over time and can be brightened to brass by the use of a brass cleaning agent. |