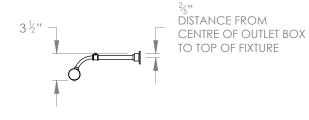

## **SELINA PICTURE LIGHT** EXTRA LARGE



## PRODUCT CODE PC06XL

**CATEGORY: PICTURE LIGHTS** 

## **DIMENSIONS**









PRODUCT CODE PC06XL CATEGORY: PICTURE LIGHTS

## **SELINA PICTURE LIGHT** EXTRA LARGE

| LAMP TYPE                                   | <b>USA</b> 4 x 25W (Max) E12 Pygmy                                                                                                                                                                                                                                                                   |
|---------------------------------------------|------------------------------------------------------------------------------------------------------------------------------------------------------------------------------------------------------------------------------------------------------------------------------------------------------|
| FINISH OPTIONS