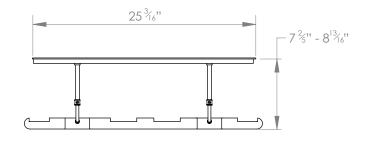

## **SELINA PICTURE LIGHT** EXTRA LARGE



## PRODUCT CODE PC06XL

**CATEGORY: PICTURE LIGHTS** 

## **DIMENSIONS**









PRODUCT CODE PC06XL CATEGORY: PICTURE LIGHTS

## **SELINA PICTURE LIGHT** EXTRA LARGE

| LAMP TYPE                                   | <b>USA</b> 4 x 25W (Max) E12 Pygmy                                                                                                                                                                                                                                                                   |
|---------------------------------------------|------------------------------------------------------------------------------------------------------------------------------------------------------------------------------------------------------------------------------------------------------------------------------------------------------|
| FINISH OPTIONS