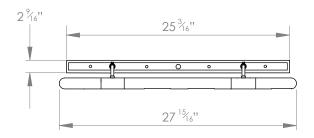

## **SELINA PICTURE LIGHT** EXTRA LARGE



## PRODUCT CODE PC06XL

**CATEGORY: PICTURE LIGHTS** 

## **DIMENSIONS**









PRODUCT CODE PC06XL CATEGORY: PICTURE LIGHTS

## **SELINA PICTURE LIGHT** EXTRA LARGE

| LAMP TYPE                                   | <b>USA</b> 4 x 25W (Max) E12 Pygmy                                                                                                                                                                                                                                                                   |
|---------------------------------------------|------------------------------------------------------------------------------------------------------------------------------------------------------------------------------------------------------------------------------------------------------------------------------------------------------|
| FINISH OPTIONS