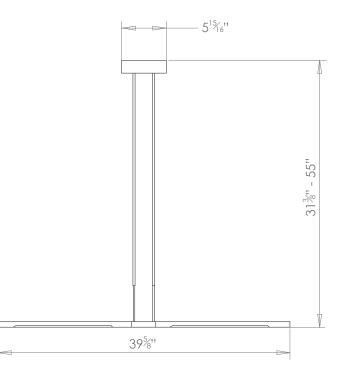

# PEN ADJUSTABLE PENDANT LAMP SMALL



#### PRODUCT CODE PL423S

CATEGORY: CHANDELIERS & PENDANTS

### DIMENSIONS





PRODUCT CODE PL423S

**CATEGORY: CHANDELIERS & PENDANTS** 

# PEN ADJUSTABLE PENDANT LAMP SMALL

| LAMP TYPE                                   | USA<br>2 x LED-Line 150 (Incl.)                                                                                                                                                                                                                                                                                  |
|---------------------------------------------|---------------------------------------------------------------------------------------------------------------------------------------------------------------------------------------------------------------------------------------------------------------------------------------------------------