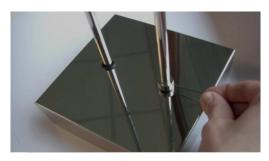

## INSTALLATION INSTRUCTIONS

1. Lay out the lamp parts on the floor.

2. Pendulum poles through the canopy into the Screw in the ceiling mounting rail. Counter with Allen screw. ATTENTION: **Red** marked side of the canopy must be connected to the hole in the screen, where the black ring is. PEN 100 consists of:

- 1 x ceiling mounting rail
- (incl. Arditi LED control gear)
- 1 x Canopy 2 x sway bars
- 1 x lamp body (contains 2 x LED Line 150)

3. Screw the pendant rods into the lamp body. ATTENTION: Red marked side of the canopy must be connected to the hole in the screen, where the black ring is.