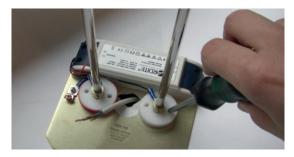

## INSTALLATION INSTRUCTIONS

1. Lay out the lamp parts on the floor.

2. Pendulum poles through the canopy into the Screw in the ceiling mounting rail. Counter with Allen screw. ATTENTION: **Red** marked side of the canopy must be connected to the hole in the screen, where the black ring is. PEN 100 consists of:

- 1 x ceiling mounting rail
- (incl. Arditi LED control gear)
- 1 x Canopy 2 x sway bars
- 1 x lamp body (contains 2 x LED Line 150)

3. Screw the pendant rods into the lamp body. ATTENTION: Red marked side of the canopy must be connected to the hole in the screen, where the black ring is.

4. Attach the light to the ceiling. (Easier with an assistant.)

6. Push up canopy with adjusting rings and counter.

5. Make the electrical connection. (Only by electricians.)