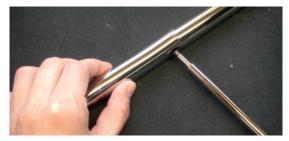

- 1 x ceiling mounting rail
- (incl. Arditi LED control gear)
- 1 x Canopy 2 x sway bars
- 1 x lamp body (contains 2 x LED Line 150)

3. Screw the pendant rods into the lamp body. ATTENTION: Red marked side of the canopy must be connected to the hole in the screen, where the black ring is.