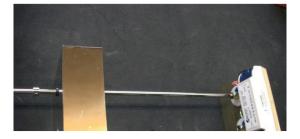

4. Attach the light to the ceiling. (Easier with an assistant.)

6. Push up canopy with adjusting rings and counter.

5. Make the electrical connection. (Only by electricians.)