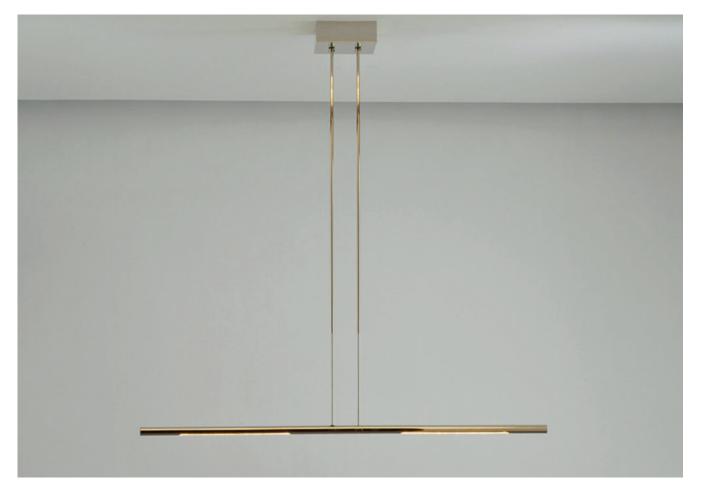

# PEN ADJUSTABLE PENDANT LAMP SMALL

#### PRODUCT CODE PL423S

CATEGORY: CHANDELIERS & PENDANTS