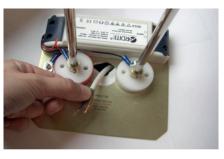

## INSTALLATION INSTRUCTIONS

1. Lay out the lamp parts on the floor.

2. Pendulum poles through the canopy into the Screw in the ceiling mounting rail. Counter with Allen screw. ATTENTION: **Red** marked side of the canopy must be connected to the hole in the screen, where the black ring is. PEN 100 consists of:

- 1 x ceiling mounting rail
- (incl. Arditi LED control gear)
- 1 x Canopy 2 x sway bars
- 1 x lamp body (contains 2 x LED Line 150)

3. Screw the pendant rods into the lamp body. ATTENTION: Red marked side of the canopy must be connected to the hole in the screen, where the black ring is.

4. Attach the light to the ceiling. (Easier with an assistant.)

6. Push up canopy with adjusting rings and counter.

5. Make the electrical connection. (Only by electricians.)