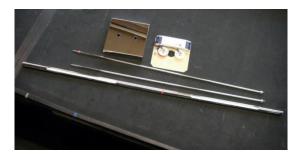

## INSTALLATION INSTRUCTIONS

1. Lay out the lamp parts on the floor.

2. Pendulum poles through the canopy into the Screw in the ceiling mounting rail. Counter with Allen screw. ATTENTION: **Red** marked side of the canopy must be connected to the hole in the screen, where the black ring is. PEN 100 consists of:

- 1 x ceiling mounting rail
- (incl. Arditi LED control gear)
- 1 x Canopy 2 x sway bars
- 1 x lamp body (contains 2 x LED Line 150)

3. Screw the pendant rods into the lamp body. ATTENTION: Red marked side of the canopy must be connected to the hole in the screen, where the black ring is.