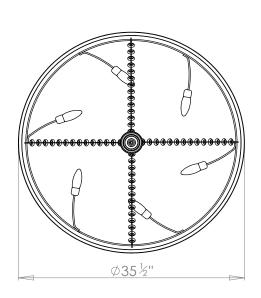

# **ALABASTER BOWL LARGE**

| LAMP TYPE                             | USA<br>6 x 40W (Max) E12 Candelabra                                                                                                                                                                                                                                                                  |
|---------------------------------------|------------------------------------------------------------------------------------------------------------------------------------------------------------------------------------------------------------------------------------------------------------------------------------------------------|
| FINISH OPTIONS                        | Brass Polished Lacquered, Brass Polished Unlacquered, Antique Brass (shown), Bronze, Chrome, Nickel Polished and Nickel Matte.                                                                                                                                                                       |
| SIZE & SIMILAR OPTIONS                | Alabaster Bowl Small (PL74S) and Alabaster Bowl Medium (PL74M).                                                                                                                                                                                                                                      |
| WEIGHT                                | 77lb 2oz                                                                                                                                                                                                                                                                                             |
| ADDITIONAL<br>INFORMATION             | Please specify total drop from the ceiling to the bottom. Minimum overall drop from the ceiling to the bottom 31". Alabaster is a natural material so each piece is unique and has small variations.                                                                                                 |
| CLEANING AND MAINTENANCE INSTRUCTIONS | Alabaster: Alabaster is a very fragile material and it must be treated with great care. Clean with a barely damp cloth, never a wet cloth or do not use any form of liquid on this natural material as this could cause marks or staining.                                                           |
|                                       | Metalwork: We recommend a light polish with a non-abrasive lint free cloth. Do not use any metal cleaning products on the fixture as it can remove the finish entirely. Unlacquered brass finish will patinate slowly over time and can be brightened to brass by the use of a brass cleaning agent. |