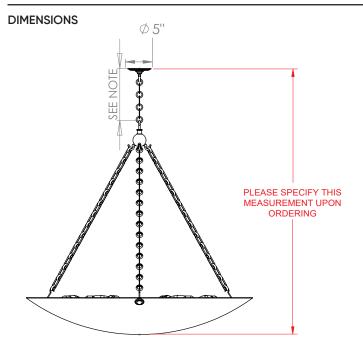

### PRODUCT CODE PL74L

CATEGORY: CHANDELIERS & PENDANTS

Note: Single chain above ball hook is optional. Ball hook can attach directly to ceiling hook.

# **ALABASTER BOWL LARGE**

| LAMP TYPE                             | USA<br>6 x 40W (Max) E12 Candelabra                                                                                                                                                                                                                                                                  |
|---------------------------------------|------------------------------------------------------------------------------------------------------------------------------------------------------------------------------------------------------------------------------------------------------------------------------------------------------|
| FINISH OPTIONS                        | Brass Polished Lacquered, Brass Polished Unlacquered, Antique Brass (shown), Bronze, Chrome, Nickel Polished and Nickel Matte.                                                                                                                                                                       |
| SIZE & SIMILAR OPTIONS                | Alabaster Bowl Small (PL74S) and Alabaster Bowl Medium (PL74M).                                                                                                                                                                                                                                      |
| WEIGHT                                | 77lb 2oz                                                                                                                                                                                                                                                                                             |
| ADDITIONAL<br>INFORMATION             | Please specify total drop from the ceiling to the bottom. Minimum overall drop from the ceiling to the bottom 31". Alabaster is a natural material so each piece is unique and has small variations.                                                                                                 |
| CLEANING AND MAINTENANCE INSTRUCTIONS | Alabaster: Alabaster is a very fragile material and it must be treated with great care. Clean with a barely damp cloth, never a wet cloth or do not use any form of liquid on this natural material as this could cause marks or staining.                                                           |
|                                       | Metalwork: We recommend a light polish with a non-abrasive lint free cloth. Do not use any metal cleaning products on the fixture as it can remove the finish entirely. Unlacquered brass finish will patinate slowly over time and can be brightened to brass by the use of a brass cleaning agent. |