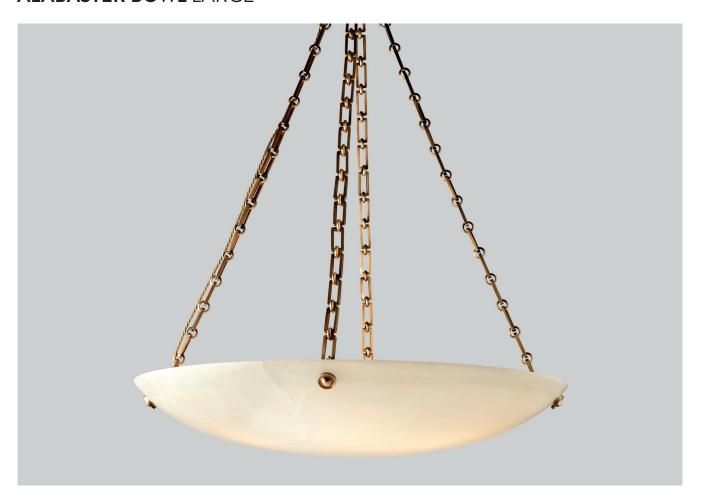

## **ALABASTER BOWL LARGE**

# **ALABASTER BOWL LARGE**

| LAMP TYPE                             | USA<br>6 x 40W (Max) E12 Candelabra                                                                                                                                                                                                                                                                  |
|---------------------------------------|------------------------------------------------------------------------------------------------------------------------------------------------------------------------------------------------------------------------------------------------------------------------------------------------------|
| FINISH OPTIONS                        | Brass Polished Lacquered, Brass Polished Unlacquered, Antique Brass (shown), Bronze, Chrome, Nickel Polished and Nickel Matte.                                                                                                                                                                       |
| SIZE & SIMILAR OPTIONS                | Alabaster Bowl Small (PL74S) and Alabaster Bowl Medium (PL74M).                                                                                                                                                                                                                                      |
| WEIGHT                                | 77lb 2oz                                                                                                                                                                                                                                                                                             |
| ADDITIONAL<br>INFORMATION             | Please specify total drop from the ceiling to the bottom. Minimum overall drop from the ceiling to the bottom 31". Alabaster is a natural material so each piece is unique and has small variations.                                                                                                 |
| CLEANING AND MAINTENANCE INSTRUCTIONS | Alabaster: Alabaster is a very fragile material and it must be treated with great care. Clean with a barely damp cloth, never a wet cloth or do not use any form of liquid on this natural material as this could cause marks or staining.                                                           |
|                                       | Metalwork: We recommend a light polish with a non-abrasive lint free cloth. Do not use any metal cleaning products on the fixture as it can remove the finish entirely. Unlacquered brass finish will patinate slowly over time and can be brightened to brass by the use of a brass cleaning agent. |