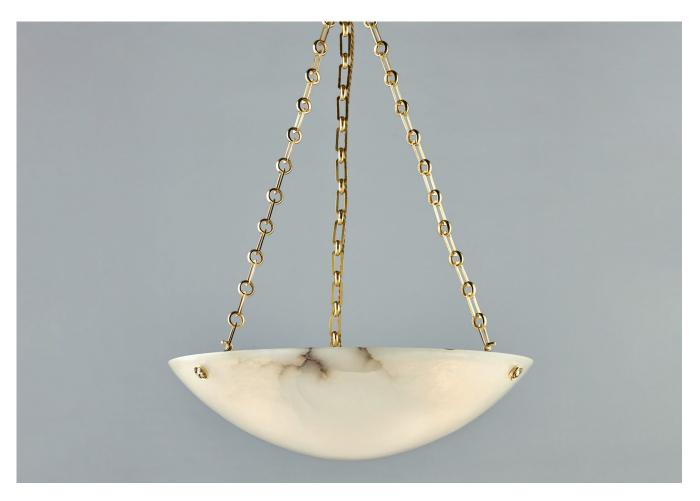

## **ALABASTER BOWL SMALL**

# **ALABASTER BOWL** SMALL

| LAMP TYPE                             | USA<br>2 x 40W (Max) E12 Candelabra                                                                                                                                                                                                                                                                  |
|---------------------------------------|------------------------------------------------------------------------------------------------------------------------------------------------------------------------------------------------------------------------------------------------------------------------------------------------------|
| FINISH OPTIONS                        | Brass Polished Lacquered (shown), Brass Polished Unlacquered, Antique Brass, Bronze, Chrome, Nickel Polished and Nickel Matte.                                                                                                                                                                       |
| SIZE & SIMILAR OPTIONS                | Alabaster Bowl Medium (PL74M) and Alabaster Bowl Large (PL74L).                                                                                                                                                                                                                                      |
| WEIGHT                                | 19lb 13oz                                                                                                                                                                                                                                                                                            |
| ADDITIONAL<br>INFORMATION             | Please specify total drop from the ceiling to the bottom. Minimum overall drop from the ceiling to the bottom 22". Alabaster is a natural material so each piece is unique and has small variations.                                                                                                 |
| CLEANING AND MAINTENANCE INSTRUCTIONS | Alabaster: Alabaster is a very fragile material and it must be treated with great care. Clean with a barely damp cloth, never a wet cloth or do not use any form of liquid on this natural material as this could cause marks or staining.                                                           |
|                                       | Metalwork: We recommend a light polish with a non-abrasive lint free cloth. Do not use any metal cleaning products on the fixture as it can remove the finish entirely. Unlacquered brass finish will patinate slowly over time and can be brightened to brass by the use of a brass cleaning agent. |