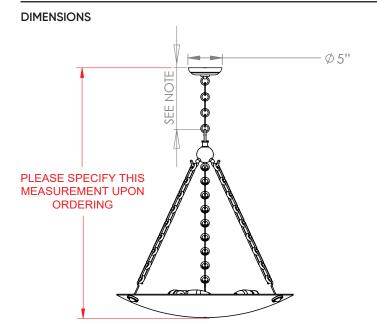

### PRODUCT CODE PL74S

**CATEGORY: CHANDELIERS & PENDANTS** 

Note: Single chain above ball hook is optional. Ball hook can attach directly to ceiling hook

# **ALABASTER BOWL** SMALL

| LAMP TYPE                             | USA<br>2 x 40W (Max) E12 Candelabra                                                                                                                                                                                                                                                                  |
|---------------------------------------|------------------------------------------------------------------------------------------------------------------------------------------------------------------------------------------------------------------------------------------------------------------------------------------------------|
| FINISH OPTIONS                        | Brass Polished Lacquered (shown), Brass Polished Unlacquered, Antique Brass, Bronze, Chrome, Nickel Polished and Nickel Matte.                                                                                                                                                                       |
| SIZE & SIMILAR OPTIONS                | Alabaster Bowl Medium (PL74M) and Alabaster Bowl Large (PL74L).                                                                                                                                                                                                                                      |
| WEIGHT                                | 19lb 13oz                                                                                                                                                                                                                                                                                            |
| ADDITIONAL<br>INFORMATION             | Please specify total drop from the ceiling to the bottom. Minimum overall drop from the ceiling to the bottom 22". Alabaster is a natural material so each piece is unique and has small variations.                                                                                                 |
| CLEANING AND MAINTENANCE INSTRUCTIONS | Alabaster: Alabaster is a very fragile material and it must be treated with great care. Clean with a barely damp cloth, never a wet cloth or do not use any form of liquid on this natural material as this could cause marks or staining.                                                           |
|                                       | Metalwork: We recommend a light polish with a non-abrasive lint free cloth. Do not use any metal cleaning products on the fixture as it can remove the finish entirely. Unlacquered brass finish will patinate slowly over time and can be brightened to brass by the use of a brass cleaning agent. |