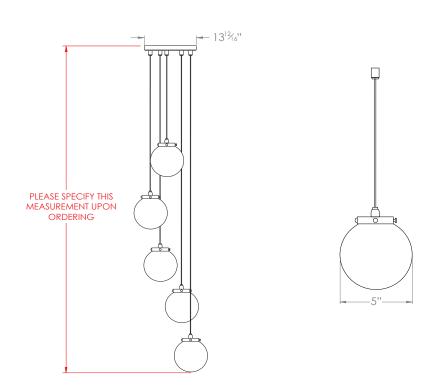

### **DIMENSIONS**

# **PALANTIR 5 LIGHT GLOBE CLUSTER 5"**

| LAMP TYPE                             | USA                                                                                                                                                                                                                                                                                                                                                                                                                                              |
|---------------------------------------|--------------------------------------------------------------------------------------------------------------------------------------------------------------------------------------------------------------------------------------------------------------------------------------------------------------------------------------------------------------------------------------------------------------------------------------------------|
|                                       | 5 x 60W (Max) E26 Golfball                                                                                                                                                                                                                                                                                                                                                                                                                       |
| FINISH OPTIONS                        | Brass Polished Lacquered, Brass Polished Unlacquered, Antique Brass (shown), Bronze, Chrome, Nickel Polished and Nickel Matte.                                                                                                                                                                                                                                                                                                                   |
| SIZE & SIMILAR OPTIONS                | Hector Mini Globe Clear Glass (PL142), Hector Mini Globe Opal Glass (PL143), Palantir 3 Globe Cluster 8" Clear (PL250) and Palantir 5 Light Globe Cluster 8" (PL150/8).                                                                                                                                                                                                                                                                          |
| WEIGHT                                | 15lb 7oz                                                                                                                                                                                                                                                                                                                                                                                                                                         |
| ADDITIONAL<br>INFORMATION             | Please specify total drop from the ceiling to the bottom of the lowest globe. Minimum overall drop from the ceiling to the bottom of the lowest globe 30".                                                                                                                                                                                                                                                                                       |
| CLEANING AND MAINTENANCE INSTRUCTIONS | Glass: Remove the glass where it is safe to do so. The glass then can be cleaned with a glass cleaner and a lint free cloth. Do not spray glass cleaner directly on the glass or fixture as it could affect the metal finish. Ensure the light is switched off and take care not to pull the flex or allow water to come into contact with the electrical components. Regular dusting with a feather duster will also help keep the glass clean. |
|                                       | Metalwork:  We recommend a light polish with a non-abrasive lint free cloth. Do not use any metal cleaning products on the fixture as it can remove the finish entirely. Unlacquered brass finish will patinate slowly over time and can be brightened to brass by the use of a brass cleaning agent.                                                                                                                                            |