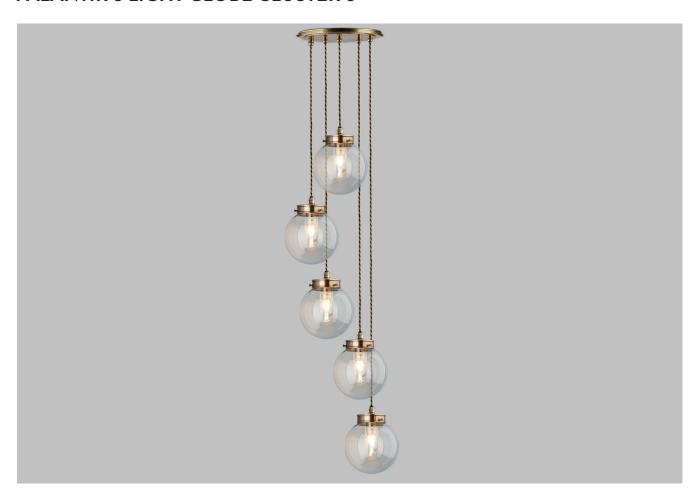

# **PALANTIR 5 LIGHT GLOBE CLUSTER 5"**

PRODUCT CODE PL150/5

**CATEGORY: CHANDELIERS & PENDANTS** 

# **PALANTIR 5 LIGHT GLOBE CLUSTER 5"**

| LAMP TYPE                             | USA                                                                                                                                                                                                                                                                                                                                                                                                                                              |
|---------------------------------------|--------------------------------------------------------------------------------------------------------------------------------------------------------------------------------------------------------------------------------------------------------------------------------------------------------------------------------------------------------------------------------------------------------------------------------------------------|
|                                       | 5 x 60W (Max) E26 Golfball                                                                                                                                                                                                                                                                                                                                                                                                                       |
| FINISH OPTIONS                        | Brass Polished Lacquered, Brass Polished Unlacquered, Antique Brass (shown), Bronze, Chrome, Nickel Polished and Nickel Matte.                                                                                                                                                                                                                                                                                                                   |
| SIZE & SIMILAR OPTIONS                | Hector Mini Globe Clear Glass (PL142), Hector Mini Globe Opal Glass (PL143), Palantir 3 Globe Cluster 8" Clear (PL250) and Palantir 5 Light Globe Cluster 8" (PL150/8).                                                                                                                                                                                                                                                                          |
| WEIGHT                                | 15lb 7oz                                                                                                                                                                                                                                                                                                                                                                                                                                         |
| ADDITIONAL<br>INFORMATION             | Please specify total drop from the ceiling to the bottom of the lowest globe. Minimum overall drop from the ceiling to the bottom of the lowest globe 30".                                                                                                                                                                                                                                                                                       |
| CLEANING AND MAINTENANCE INSTRUCTIONS | Glass: Remove the glass where it is safe to do so. The glass then can be cleaned with a glass cleaner and a lint free cloth. Do not spray glass cleaner directly on the glass or fixture as it could affect the metal finish. Ensure the light is switched off and take care not to pull the flex or allow water to come into contact with the electrical components. Regular dusting with a feather duster will also help keep the glass clean. |
|                                       | Metalwork:  We recommend a light polish with a non-abrasive lint free cloth. Do not use any metal cleaning products on the fixture as it can remove the finish entirely. Unlacquered brass finish will patinate slowly over time and can be brightened to brass by the use of a brass cleaning agent.                                                                                                                                            |