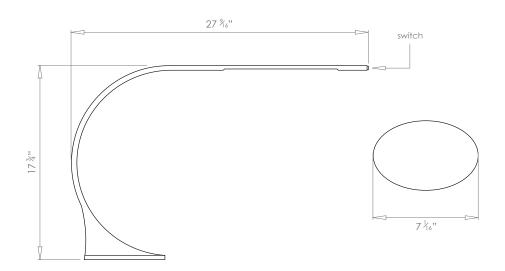

## TOLED DESK LAMP



PRODUCT CODE TL10

CATEGORY: TABLE & FLOOR LIGHTS

## DIMENSIONS





PRODUCT CODE TL10

## CATEGORY: TABLE & FLOOR LIGHTS

## TOLED DESK LAMP

| LAMP TYPE                                   | <b>USA</b><br>1 x LED 150 (approx. 6 Watt) incl.                                                                                                                                                                                                                                                                 |
|---------------------------------------------|------------------------------------------------------------------------------------------------------------------------------------------------------------------------------------------------------------------------------------------------------------------------------------------------------------------|
| FINISH OPT