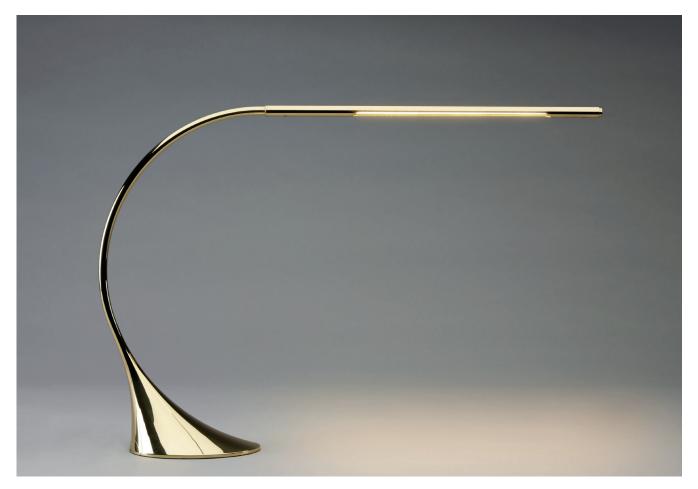

## TOLED DESK LAMP

PRODUCT CODE TL10

CATEGORY: TABLE & FLOOR LIGHTS

## TOLED DESK LAMP

| LAMP TYPE                                   | <b>USA</b><br>1 x LED 150 (approx. 6 Watt) incl.                                                                                                                                                                                                                                                                 |
|---------------------------------------------|------------------------------------------------------------------------------------------------------------------------------------------------------------------------------------------------------------------------------------------------------------------------------------------------------------------|
| FINISH OPTIONS                              | Brass Polished Lacquered (shown), Brass Brushed Lacquered, Chrome, Nickel Polished and Nickel Matte.                                                                                                                                                                                                             |
| WEIGHT                                      | 5lb 5oz                                                                                                                                                                                                                                                                                                          |
| CLEANING AND<br>MAINTENANCE<br>INSTRUCTIONS | Metalwork:<br>We recommend a light polish with a non-abrasive lint free cloth. Do not use any metal<br>cleaning products on the fixture as it can remove the finish entirely. Unlacquered brass<br>finish will patinate slowly over time and can be brightened to brass by the use of a brass<br>cleaning agent. |